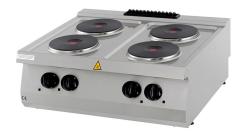

## ELECTRIC HOT PLATES

- One piece pressed top fitted with 4 cast iron rapid hot plates with dimension Ø22 cm
- Cast iron hot plates hermetically sealed to monoblock top
- Temperature control between 90-450°C by 6 position
- 1.5 mm recessed monoblock cook top with rounded corners for easy cleaning
- Over heat protection by safety switch