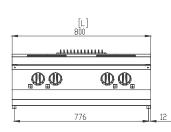

## INSTALLATION OPTIONS

- standalone (fixed on a base w/ or w/o door)
- cantilever
- on concrete plinth

| Power                   | 10.4 kW (4 x 2.6 kW)  |
|-------------------------|-----------------------|
| Connection              | 400V / 50Hz / 3Phase  |
| Net Weight              | 50 kg                 |
| Machine Dimensions      | W800 x D700 x H280 mm |
| <b>Protection Class</b> | IP-X3                 |
| HS Customs Code         | 8419818090            |
| EAN Code                | 8719632123569         |
| Article Number          | 09394998              |