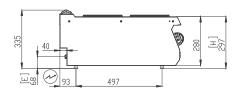

## INSTALLATION OPTIONS

- standalone (fixed on a base w/ or w/o door)
- cantilever
- on concrete plinth

| Power                   | 10.4 kW (4 x 2.6 kW)  |
|-------------------------|-----------------------|
| Connection              | 400V / 50Hz / 3Phase  |
| Net Weight              | 50 kg                 |
| Machine Dimensions      | W800 x D700 x H280 mm |
| <b>Protection Class</b> | IP-X3                 |
| HS Customs Code         | 8419818090            |
| EAN Code                | 8719632123569         |
| Article Number          | 09394998              |