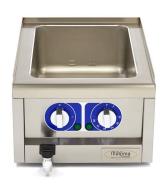

Packaging Material Carton Box with Foam

 HS Customs Code
 8419818090

 EAN Code
 8719632123354

 Article Number
 09391680

Commercial Grade Bain-Marie

Fully stainless steel housing and uppers

Seamlessly welded top

Deep drawn stainless steel water basin

Basin with rounded corners Fill manually with water

Compatible with 1/1 GN containers (not included)

Efficient and fast heating

Drain easily and quickly with a manual knob Temperature control with safety thermostat

Temperature control between 90°C

Very durable construction Hygienic and ergonomic design

Easy to clean

24 / 7 SUPPORT & SERVICE

**☑** IMMEDIATELY AVAILABLE FROM STOCK

🕍 TECHNICAL DEPARTMENT & WARRANTY

**W** EXCELLENT CUSTOMER SATISFACTION

Large drain hole and fat collection drawer with a capacity of 1 liter

Stainless steel high splash guards on the rear and sides for operational comfort

Easy to combine with a 600 series chassis