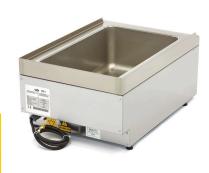

Packaging Material Carton Box with Foam

 HS Customs Code
 8419818090

 EAN Code
 8719632123354

 Article Number
 09391680

Commercial Grade Bain-Marie

Fully stainless steel housing and uppers

Seamlessly welded top

Deep drawn stainless steel water basin

Basin with rounded corners Fill manually with water

Compatible with 1/1 GN containers (not included)

Efficient and fast heating

Drain easily and quickly with a manual knob Temperature control with safety thermostat

Temperature control between 90°C

Very durable construction Hygienic and ergonomic design

Easy to clean

24 / 7 SUPPORT & SERVICE

**☑** IMMEDIATELY AVAILABLE FROM STOCK

🕍 TECHNICAL DEPARTMENT & WARRANTY

**W** EXCELLENT CUSTOMER SATISFACTION

Large drain hole and fat collection drawer with a capacity of 1 liter

Stainless steel high splash guards on the rear and sides for operational comfort

Easy to combine with a 600 series chassis