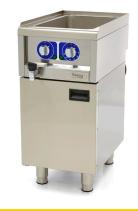

## 600 SERIES AU BAIN-MARIE

MODEL: 40 X 60 CM - ELECTRIC

Packaging Material Carton Box with Foam

 HS Customs Code
 8419818090

 EAN Code
 8719632123354

 Article Number
 09391680

Commercial Grade Bain-Marie

Fully stainless steel housing and uppers

Seamlessly welded top

Deep drawn stainless steel water basin

Basin with rounded corners Fill manually with water

Compatible with 1/1 GN containers (not included)

Efficient and fast heating

Drain easily and quickly with a manual knob Temperature control with safety thermostat

Temperature control between 90°C

Very durable construction Hygienic and ergonomic design

Easy to clean

24 / 7 SUPPORT & SERVICE

**☑** IMMEDIATELY AVAILABLE FROM STOCK

🕍 TECHNICAL DEPARTMENT & WARRANTY

**W** EXCELLENT CUSTOMER SATISFACTION