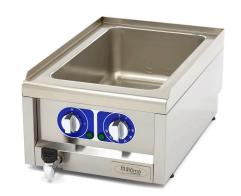

Packaging Material Carton Box with Foam

 HS Customs Code
 8419818090

 EAN Code
 8719632123354

 Article Number
 09391680

Commercial Grade Bain-Marie

Fully stainless steel housing and uppers

Seamlessly welded top

Deep drawn stainless steel water basin

Basin with rounded corners Fill manually with water

Compatible with 1/1 GN containers (not included)

Efficient and fast heating

Drain easily and quickly with a manual knob Temperature control with safety thermostat

Temperature control between 90°C

Very durable construction Hygienic and ergonomic design

Easy to clean

24 / 7 SUPPORT & SERVICE

**☑** IMMEDIATELY AVAILABLE FROM STOCK

🕍 TECHNICAL DEPARTMENT & WARRANTY

**W** EXCELLENT CUSTOMER SATISFACTION

Large drain hole and fat collection drawer with a capacity of 1 liter

Stainless steel high splash guards on the rear and sides for operational comfort

Easy to combine with a 600 series chassis