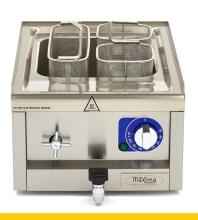

Packaging Material Carton Box with Foam

 HS Customs Code
 8419818090

 EAN Code
 8719632123330

 Article Number
 09391660

Commercial Grade pasta cooker

Fully stainless steel housing and uppers

Robust stainless steel baskets with fine perforation

Deep drawn stainless steel water basin

Basin with rounded corners Solution for starch removal

Seamlessly welded top

Cold water supply with solenoid valve

Drain easily and quickly with a manual knob Temperature control with safety thermostat Temperature control between 30°C - 110°C

Very durable construction

Hygienic and ergonomic design

Easy to clean Capacity: 15 Liter

24 / 7 SUPPORT & SERVICE

**☑** IMMEDIATELY AVAILABLE FROM STOCK

🕍 TECHNICAL DEPARTMENT & WARRANTY

EXCELLENT CUSTOMER SATISFACTION