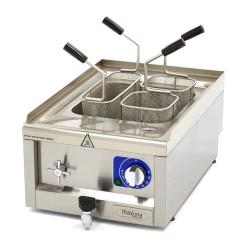

Packaging Material Carton Box with Foam

 HS Customs Code
 8419818090

 EAN Code
 8719632123330

 Article Number
 09391660

Commercial Grade pasta cooker

Fully stainless steel housing and uppers

Robust stainless steel baskets with fine perforation

Deep drawn stainless steel water basin

Basin with rounded corners Solution for starch removal

Seamlessly welded top

Cold water supply with solenoid valve

Drain easily and quickly with a manual knob Temperature control with safety thermostat Temperature control between 30°C - 110°C

Very durable construction

Hygienic and ergonomic design

Easy to clean Capacity: 15 Liter

24 / 7 SUPPORT & SERVICE

**☑** IMMEDIATELY AVAILABLE FROM STOCK

🕍 TECHNICAL DEPARTMENT & WARRANTY

EXCELLENT CUSTOMER SATISFACTION