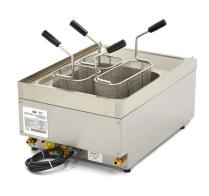

Packaging Material Carton Box with Foam

 HS Customs Code
 8419818090

 EAN Code
 8719632123330

 Article Number
 09391660

Commercial Grade pasta cooker

Fully stainless steel housing and uppers

Robust stainless steel baskets with fine perforation

Deep drawn stainless steel water basin

Basin with rounded corners Solution for starch removal

Seamlessly welded top

Cold water supply with solenoid valve

Drain easily and quickly with a manual knob Temperature control with safety thermostat Temperature control between 30°C - 110°C

Very durable construction

Hygienic and ergonomic design

Easy to clean Capacity: 15 Liter

24 / 7 SUPPORT & SERVICE

**☑** IMMEDIATELY AVAILABLE FROM STOCK

🕍 TECHNICAL DEPARTMENT & WARRANTY

EXCELLENT CUSTOMER SATISFACTION