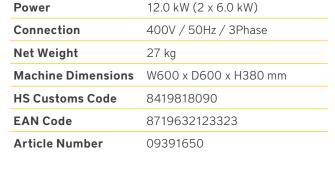

# COMMERCIAL GRADE FRYER 2 X 10L ELECTRIC | 60 X 60 CM | WITH FAUCET







#### **GENERAL SPECIFICATIONS**

- Stainless steel top
- Joint bar for easy attachment with other appliances
- Installation gap behind the equipment
- Easy access from front panel to all major components
- Stainless steel with satin Scotch-Brite finish
- Adjustable feet

## **INSTALLATION OPTIONS**

- fixed on closed systems
- fixed on suspended systems

## **PROTECTION CLASS**

IP-X3



















#### **ELECTRIC FRYER**

- Professionaly designed fryer
- Dimensions basket: W210 x D230 x H100 mm
- Well capacity 20L
- Supplied with 2 half size baskets per each well
- Durable stainless steel external panels
- Stainless steel monoblock fryer tank
- Rounded corners for ease of cleaning and better hygiene
- Oil expansion recess incorporated in the top
- Safety thermostat with manual reset (230°)
- Thermostatic regulation of oil temperature up to 190°C
- Armored heating elements
- Easy and safe draining with drain pipe and valve

### **ACCESSORIES**

- Left side door base cupboard 1 Pcs
- Full sizes basket 2 Pcs
- Lid with ergonomic handle 1 Pcs
- Baskets holder and base grid 1 Pcs