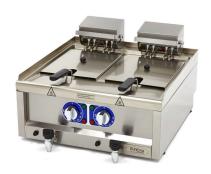

# COMMERCIAL GRADE FRYER 2 X 10L ELECTRIC | 60 X 60 CM | WITH FAUCET

#### **ELECTRIC FRYER**

- Professionaly designed fryer
- Dimensions basket: W210 x D230 x H100 mm
- Well capacity 20L
- Supplied with 2 half size baskets per each well
- Durable stainless steel external panels
- Stainless steel monoblock fryer tank
- Rounded corners for ease of cleaning and better hygiene
- Oil expansion recess incorporated in the top
- Safety thermostat with manual reset (230°)
- Thermostatic regulation of oil temperature up to 190°C
- Armored heating elements
- Easy and safe draining with drain pipe and valve