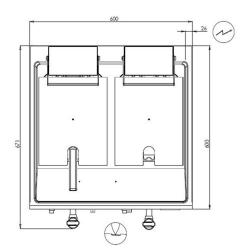

#### **ELECTRIC FRYER**

- Professionaly designed fryer
- Dimensions basket: W210 x D230 x H100 mm
- Well capacity 20L
- Supplied with 2 half size baskets per each well
- Durable stainless steel external panels
- Stainless steel monoblock fryer tank
- Rounded corners for ease of cleaning and better hygiene
- Oil expansion recess incorporated in the top
- Safety thermostat with manual reset (230°)
- Thermostatic regulation of oil temperature up to 190°C
- Armored heating elements
- Easy and safe draining with drain pipe and valve