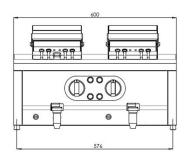

#### **ELECTRIC FRYER**

- Professionaly designed fryer
- Dimensions basket: W210 x D230 x H100 mm
- Well capacity 20L
- Supplied with 2 half size baskets per each well
- Durable stainless steel external panels
- Stainless steel monoblock fryer tank
- Rounded corners for ease of cleaning and better hygiene
- Oil expansion recess incorporated in the top
- Safety thermostat with manual reset (230°)
- Thermostatic regulation of oil temperature up to 190°C
- Armored heating elements
- Easy and safe draining with drain pipe and valve