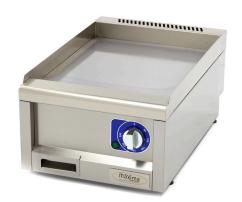

## 600 SERIES SMOOTH GRIDDLE

MODEL: 40 X 60 CM - ELECTRIC

Packaging Material Carton Box with Foam

 HS Customs Code
 8419818090

 EAN Code
 8719632123286

 Article Number
 09391610

Professional griddle for daily use
Designed for even heat distribution
Large drain hole for ease of operation and cleaning
Large fat collection drawer with a capacity of 1 liter
Stainless steel high splash guards
Guards on the rear and sides for operational comfort
Temperature control with thermostat
Temperature control between 50°C - 300°C
Rapid heat up with stainless steel burners