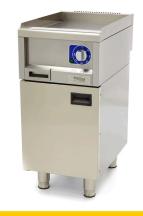

Large drain hole and fat collection drawer with a capacity of 1 liter

Stainless steel high splash guards on the rear and sides for operational comfort

Easy to combine with a 600 series chassis