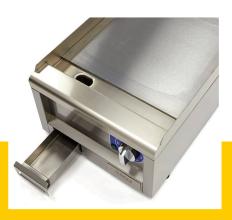

Packaging Material Carton Box with Foam

 HS Customs Code
 8419818090

 EAN Code
 8719632123286

 Article Number
 09391610

Professional griddle for daily use
Designed for even heat distribution
Large drain hole for ease of operation and cleaning
Large fat collection drawer with a capacity of 1 liter
Stainless steel high splash guards
Guards on the rear and sides for operational comfort
Temperature control with thermostat
Temperature control between 50°C - 300°C
Rapid heat up with stainless steel burners

Large drain hole and fat collection drawer with a capacity of 1 liter

Stainless steel high splash guards on the rear and sides for operational comfort

Easy to combine with a 600 series chassis