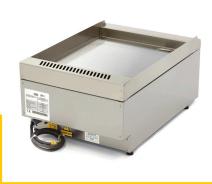

Packaging Material Carton Box with Foam

 HS Customs Code
 8419818090

 EAN Code
 8719632123286

 Article Number
 09391610

Professional griddle for daily use
Designed for even heat distribution
Large drain hole for ease of operation and cleaning
Large fat collection drawer with a capacity of 1 liter
Stainless steel high splash guards
Guards on the rear and sides for operational comfort
Temperature control with thermostat
Temperature control between 50°C - 300°C
Rapid heat up with stainless steel burners

Large drain hole and fat collection drawer with a capacity of 1 liter

Stainless steel high splash guards on the rear and sides for operational comfort

Easy to combine with a 600 series chassis