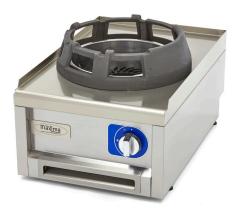

## 600 SERIES WOK BURNER

MODEL: 40 X 60 CM - GAS

Wok burner for daily intensive use Very durable construction High power cast iron burners Durable and strong cast iron cooking ring Removable cooking ring for easy cleaning Wide drip tray for continuous use Drip tray can be removed for easy cleaning Pilot flame and flame failure safety device