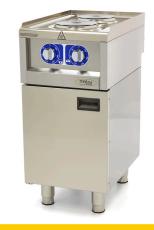

BM             |
| Packaging Material   | Carton Box with Foam |
| HS Customs Code      | 8419818090           |
| EAN Code             | 8719632123224        |
| Article Number       | 09391550             |
|                      |                      |



Powerful cooker with two burners Perfect for professional use Cast iron hot plates Overheat protection by safety switch Temperature control between 90°C - 450°C Temperature control in 6 levels Very durable construction Extra strength because of deep drawn monoblock Compact size for easy placement Easy to clean

- ₩ HIGH QUALITY / LOW PRICES
- 🖼 24 / 7 SUPPORT & SERVICE
- 🖬 IMMEDIATELY AVAILABLE FROM STOCK
- TECHNICAL DEPARTMENT & WARRANT
- EXCELLENT CUSTOMER SATISFACTION





Designed for maximum power, combustion and efficiency







Easy to combine with a 600 series chassis