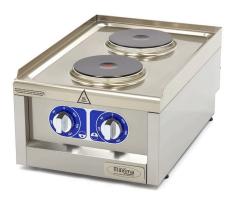

## 600 SERIES COOKER

MODEL: 40 X 60 CM - ELECTRIC

Powerful cooker with two burners Perfect for professional use Cast iron hot plates Overheat protection by safety switch Temperature control between 90°C - 450°C Temperature control in 6 levels Very durable construction Extra strength because of deep drawn monoblock Compact size for easy placement Easy to clean