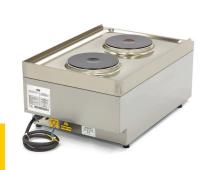

Powerful cooker with two burners Perfect for professional use Cast iron hot plates Overheat protection by safety switch Temperature control between 90°C - 450°C Temperature control in 6 levels Very durable construction Extra strength because of deep drawn monoblock Compact size for easy placement Easy to clean