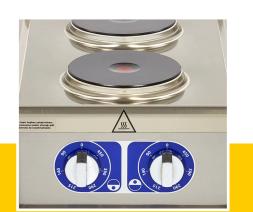

Powerful cooker with two burners Perfect for professional use Cast iron hot plates Overheat protection by safety switch Temperature control between 90°C - 450°C Temperature control in 6 levels Very durable construction Extra strength because of deep drawn monoblock Compact size for easy placement Easy to clean