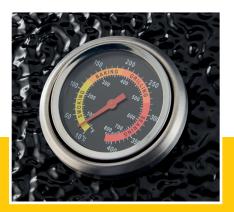

Equipped with ceramic sides and fire bowl

Thermometer with a temperature scale for Celsius and Fahrenheit

With sturdy cast iron chimney