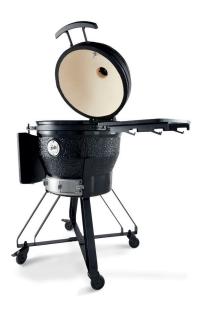

## PREMIUM KAMADO BBQ

MODEL: Ø 22 INCH / 56 CM

98.0 Kg 114.0 Kg H1220 x W1330 x D635 mm H990 x W1280 x D1120 mm 0.42 CBM Carton Box with Foam 6912009000 8720365343681 09378015

Robust, egg shaped BBQ made of mullite Equipped with ceramic sides and fire bowl Resistant to heat and temperature changes Coated steel chassis, straps and hinges Base is made of powder coated steel Stainless steel cooking grid Two air vents for perfect air circulation With foldable bamboo table on both sides

**Including:** Rain Cover, Chicken Stand, Wood Chip System, Heat Deflector Ø 14 inch/36 cm, Charcoal starter, Cleaning Brush, Ash Tool, Roast Nets Clip

- HIGH QUALITY / LOW PRICES
- 🖼 24 / 7 SUPPORT & SERVICE
- 🖬 IMMEDIATELY AVAILABLE FROM STOCK
- 🐱 TECHNICAL DEPARTMENT & WARRANT'
- **EXCELLENT CUSTOMER SATISFACTION**