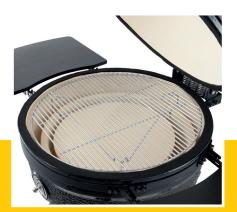

98.0 Kg 114.0 Kg H1220 x W1330 x D635 mm H990 x W1280 x D1120 mm 0.42 CBM Carton Box with Foam 6912009000 8720365343681 09378015

Robust, egg shaped BBQ made of mullite Equipped with ceramic sides and fire bowl Resistant to heat and temperature changes Coated steel chassis, straps and hinges Base is made of powder coated steel Stainless steel cooking grid Two air vents for perfect air circulation With foldable bamboo table on both sides

Equipped with ceramic sides and fire bowl

Thermometer with a temperature scale for Celsius and Fahrenheit

With sturdy cast iron chimney