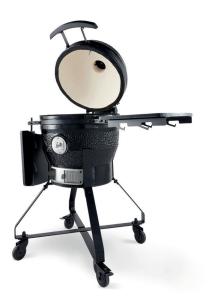

## PREMIUM KAMADO BBQ

MODEL: Ø 18 INCH / 46 CM

62.0 Kg 73.0 Kg H1220 x W1140 x D635 mm H820 x W1090 x D1070 mm 0.21 CBM Carton Box with Foam 6912009000 8720365343674 09378010

Robust, egg shaped BBQ made of mullite Equipped with ceramic sides and fire bowl Resistant to heat and temperature changes Coated steel chassis, straps and hinges Base is made of powder coated steel Stainless steel cooking grid Two air vents for perfect air circulation With foldable bamboo table on both sides