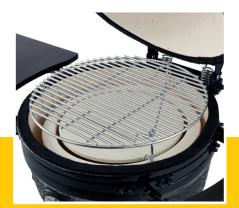

62.0 Kg 73.0 Kg H1220 x W1140 x D635 mm H820 x W1090 x D1070 mm 0.21 CBM Carton Box with Foam 6912009000 8720365343674 09378010

Robust, egg shaped BBQ made of mullite Equipped with ceramic sides and fire bowl Resistant to heat and temperature changes Coated steel chassis, straps and hinges Base is made of powder coated steel Stainless steel cooking grid Two air vents for perfect air circulation With foldable bamboo table on both sides

**Including:** Rain Cover, Chicken Stand, Wood Chip System, Heat Deflector Ø 11 inch/28 cm, Cleaning Brush, Ash Tool, Roast Nets Clip

- HIGH QUALITY / LOW PRICES
- 🖼 24 / 7 SUPPORT & SERVICE
- 🖬 IMMEDIATELY AVAILABLE FROM STOCK
- Market State State
- **EXCELLENT CUSTOMER SATISFACTION**