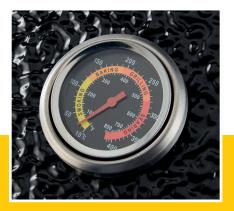

Equipped with ceramic sides and fire bowl

Thermometer with a temperature scale for Celsius and Fahrenheit

With sturdy cast iron chimney