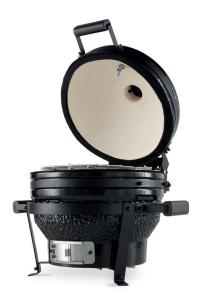

## PREMIUM KAMADO BBQ

MODEL: Ø 16 INCH / 41 CM

Robust, egg shaped BBQ made of mullite Compact table top BBQ Equipped with ceramic sides and fire bowl Resistant to heat and temperature changes Coated steel chassis, straps and hinges Stainless steel cooking grid Two air vents for perfect air circulation