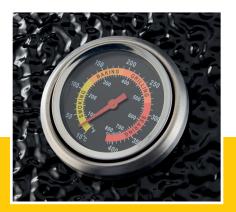

Equipped with ceramic sides and fire bowl

Thermometer with a temperature scale for Celsius and Fahrenheit

With sturdy cast iron chimney