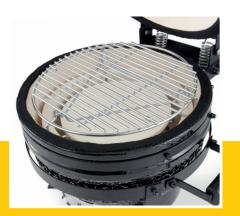

Robust, egg shaped BBQ made of mullite Compact table top BBQ Equipped with ceramic sides and fire bowl Resistant to heat and temperature changes Coated steel chassis, straps and hinges Stainless steel cooking grid Two air vents for perfect air circulation