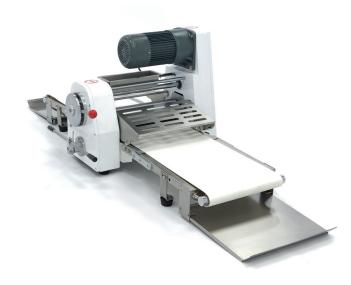

## **DOUGH ROLLER**

MODEL: 38 CM - TABLETOP

250 Watt 230V / 50Hz / 1phase 14.0 Kg 37.0 Kg 4640 x W1630 x D730 mm 4745 x W820 x D820 mm 0.50 CBM Carton Box with Foam 8438100090 8719632129608 09377000 Robust and easy to operate Conveyor belt suitable for food processing Adjustable dough thickness 0-35 mm Handle for moving the dough Dough receptacle Equipped with emergency button Equipped with safety grilles Collapsible Very durable construction Hygienic design

Roller dimensions: Ø 88 x 380 mm

- 🐱 HIGH QUALITY / LOW PRICES
- 날 24 / 7 SUPPORT & SERVICE
- MMEDIATELY AVAILABLE FROM STOCK
- TECHNICAL DEPARTMENT & WARRANT
- EXCELLENT CUSTOMER SATISFACTION

deal solution when you have limited space With container for flour on top, to prevent dough sticking to the conveyor belt