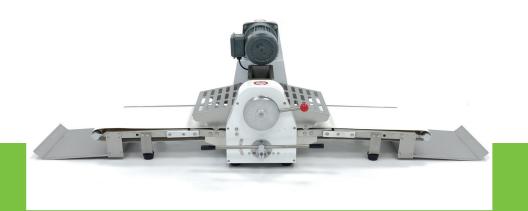

ckaging Dimensions | H7  |
| Packaging Volume     | 0.5 |
| Packaging Material   | Ca  |
| HS Customs Code      | 84  |
| EAN Code             | 87  |
| Article Number       | 09  |

250 Watt 230V / 50Hz / 1phase 14.0 Kg 37.0 Kg 4640 x W1630 x D730 mm 4745 x W820 x D820 mm 0.50 CBM Carton Box with Foam 8438100090 8719632129608 09377000 Robust and easy to operate Conveyor belt suitable for food processing Adjustable dough thickness 0-35 mm Handle for moving the dough Dough receptacle Equipped with emergency button Equipped with safety grilles Collapsible Very durable construction Hygienic design

Roller dimensions: Ø 88 x 380 mm

- 🐱 HIGH QUALITY / LOW PRICES
- 날 24 / 7 SUPPORT & SERVICE
- MMEDIATELY AVAILABLE FROM STOCK
- TECHNICAL DEPARTMENT & WARRANT
- EXCELLENT CUSTOMER SATISFACTION





deal solution when you have limited space With container for flour on top, to prevent dough sticking to the conveyor belt



Collapsible and easy to store