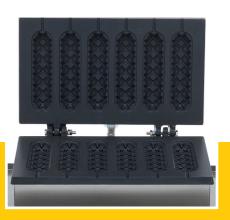

Packaging Material Carton Box with Foam

 HS Customs Code
 85166090

 EAN Code
 8719632128021

 Article Number
 09374242

Fast production of 6 rolls at the same time

Shape with ribbed pattern

Aluminium baking tray with non-stick coating

Notch in baking tray for the stick Variable thermostat 50 - 300°C

Equipped with a timer and temperature indicator light

Sturdy handle

Equipped with drip tray

Stands on 4 stainless steel feet

Very durable construction and hygienic design Hot dog size : W135 x D36 x H30 mm

Aluminium baking pan with non-stick coating

Easy to clean