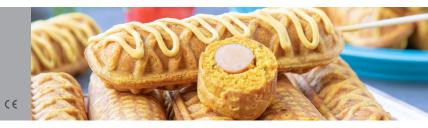

Packaging Material Carton Box with Foam

 HS Customs Code
 85166090

 EAN Code
 8719632128021

 Article Number
 09374242

Fast production of 6 rolls at the same time

Shape with ribbed pattern

Aluminium baking tray with non-stick coating

Notch in baking tray for the stick Variable thermostat 50 - 300°C

Equipped with a timer and temperature indicator light

Sturdy handle

Equipped with drip tray

Stands on 4 stainless steel feet

Very durable construction and hygienic design Hot dog size : W135 x D36 x H30 mm