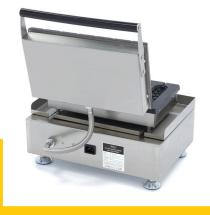

Packaging Material Carton Box with Foam

 HS Customs Code
 85166090

 EAN Code
 8719632128021

 Article Number
 09374242

Fast production of 6 rolls at the same time

Shape with ribbed pattern

Aluminium baking tray with non-stick coating

Notch in baking tray for the stick Variable thermostat 50 - 300°C

Equipped with a timer and temperature indicator light

Sturdy handle

Equipped with drip tray

Stands on 4 stainless steel feet

Very durable construction and hygienic design Hot dog size : W135 x D36 x H30 mm