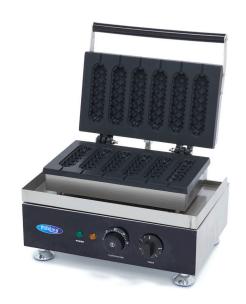

## WAFFLE MAKER

MODEL: HOT DOG RIBBED - 6 PIECES

## **SPECIFICATIONS**

Power 1750 Wat

**Connection** 230V / 50Hz / 1phase

Nett Weight 11.0 Kg Gross Weight 12.0 Kg

Machine DimensionsH260 x W380 x D310 mmPackaging DimensionsH280 x W430 x D370 mm

Packaging Volume 0.04 CBM

Notch in baking tray for the stick Variable thermostat 50 - 300°C

Equipped with a timer and temperature indicator light

Sturdy handle

Equipped with drip tray

Stands on 4 stainless steel feet

Very durable construction and hygienic design Hot dog size : W135 x D36 x H30 mm

- 🔟 HIGH QUALITY / LOW PRICES
- 24 / 7 SUPPORT & SERVICE
- **☑** IMMEDIATELY AVAILABLE FROM STOCK
- 🕍 TECHNICAL DEPARTMENT & WARRANT\
- **W** EXCELLENT CUSTOMER SATISFACTION

Simple and robust control switches