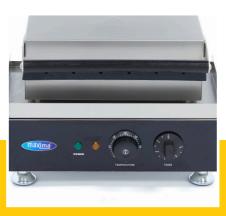

## **SPECIFICATIONS**

Power 1750 Watt

**Connection** 230V / 50Hz / 1phase

Nett Weight 10.0 Kg Gross Weight 11.0 Kg

Machine DimensionsH270 x W380 x D310 mmPackaging DimensionsH280 x W430 x D370 mm

Packaging Volume 0.04 CBM

Notch in baking tray for the stick Variable thermostat 50 - 300°C

Equipped with a timer and temperature indicator light

Sturdy handle

Equipped with drip tray

Stands on 4 stainless steel feet

Very durable construction and hygienic design Hot dog size : W40 x D135 x H30 mm

- 🔟 HIGH QUALITY / LOW PRICES
- 24 / 7 SUPPORT & SERVICE
- **☑** IMMEDIATELY AVAILABLE FROM STOCK
- 🕍 TECHNICAL DEPARTMENT & WARRANT\
- EXCELLENT CUSTOMER SATISFACTION

Simple and robust control switches