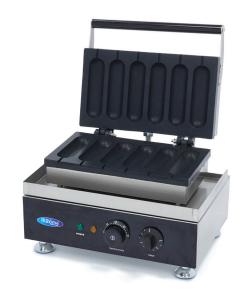

## WAFFLE MAKER

MODEL: HOT DOG SMOOTH - 6 PIECES

Notch in baking tray for the stick Variable thermostat 50 - 300°C

Equipped with a timer and temperature indicator light

Sturdy handle

Equipped with drip tray

Stands on 4 stainless steel feet

Very durable construction and hygienic design Hot dog size : W40 x D135 x H30 mm