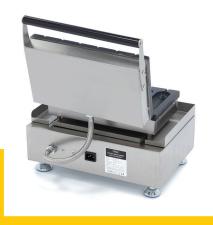

Notch in baking tray for the stick Variable thermostat 50 - 300°C

Equipped with a timer and temperature indicator light

Sturdy handle

Equipped with drip tray

Stands on 4 stainless steel feet

Very durable construction and hygienic design Hot dog size : W40 x D135 x H30 mm