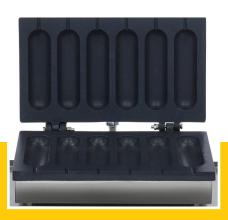

Packaging Material Carton Box with Foam

 HS Customs Code
 85166090

 EAN Code
 8719632128021

 Article Number
 09374241

Fast production of 6 rolls at the same time Aluminium baking tray with non-stick coating

Notch in baking tray for the stick Variable thermostat 50 - 300°C

Equipped with a timer and temperature indicator light

Sturdy handle

Equipped with drip tray

Stands on 4 stainless steel feet

Very durable construction and hygienic design Hot dog size : W40 x D135 x H30 mm

Aluminium baking pan with non-stick coating

Easy to clean