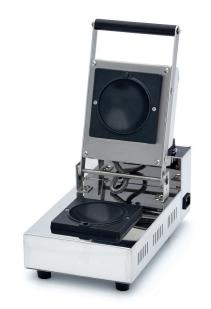

## WAFFLE MAKER

MODEL: GELATO PANINI PRESS - SINGLE

Packaging Material Carton Box with Foam

 HS Customs Code
 8516607000

 EAN Code
 8719632127970

 Article Number
 09374225

Fast production of ice cream panini's

Dimensions wafer: ø10 x H5cm Variable thermostat 50 - 300°C

Equipped with a timer

Temperature indicator light

Sturdy handle

Equipped with drip tray

Stands on 4 stainless steel feet

Very durable construction

Hygienic design

24 / 7 SUPPORT & SERVICE