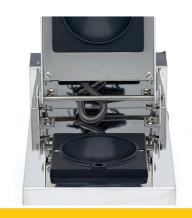

Packaging Material Carton Box with Foam

 HS Customs Code
 8516607000

 EAN Code
 8719632127970

 Article Number
 09374225

Fast production of ice cream panini's

Dimensions wafer: ø10 x H5cm Variable thermostat 50 - 300°C