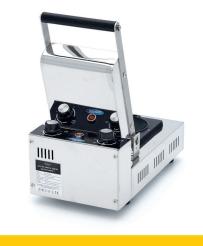

## WAFFLE MAKER

MODEL: GELATO PANINI PRESS - SINGLE

Packaging Material Carton Box with Foam

 HS Customs Code
 8516607000

 EAN Code
 8719632127970

 Article Number
 09374225

Fast production of ice cream panini's

Dimensions wafer: ø10 x H5cm Variable thermostat 50 - 300°C

Equipped with a timer

Temperature indicator light

Sturdy handle

Equipped with drip tray

Stands on 4 stainless steel feet

Very durable construction

Hygienic design

24 / 7 SUPPORT & SERVICE

**☑** IMMEDIATELY AVAILABLE FROM STOCK

🕍 TECHNICAL DEPARTMENT & WARRANTY

EXCELLENT CUSTOMER SATISFACTION

Simple and robust control switches

Aluminum baking pan with non-stick coating

Easy to clean