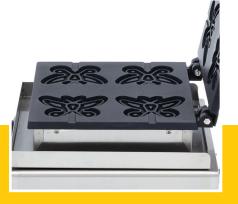

Packaging Material Carton Box with Foam

 HS Customs Code
 8419810000

 EAN Code
 8719632127932

 Article Number
 09374215

Fast production of 4 butterfly waffles on a stick

Dimensions wafer: W115 x D90 x H20 mm

₩ IMMEDIATELY AVAILABLE FROM STOCK

🔟 TECHNICAL DEPARTMENT & WARRANTY

EXCELLENT CUSTOMER SATISFACTION

Simple and robust control switches

Aluminium baking pan with non-stick coating

Easy to clear