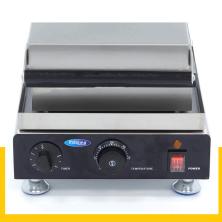

## **SPECIFICATIONS**

Power 1750 Wat

**Connection** 230V / 50Hz / 1phase

Nett Weight 11.0 Kg Gross Weight 12.0 Kg

Machine DimensionsH250 x W300 x D380 mmPackaging DimensionsH280 x W430 x D370 mm

Packaging Volume 0.04 CBM

Variable thermostat 50 - 300°C

Equipped with a timer
Temperature indicator light

Sturdy handle

Equipped with drip tray

Stands on 4 stainless steel feet

Very durable construction

Hygienic design

24 / 7 SUPPORT & SERVICE