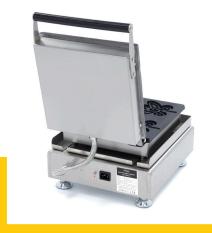

Variable thermostat 50 - 300°C

Equipped with a timer
Temperature indicator light

Sturdy handle

Equipped with drip tray

Stands on 4 stainless steel feet

Very durable construction

Hygienic design

24 / 7 SUPPORT & SERVICE

₩ IMMEDIATELY AVAILABLE FROM STOCK

🔟 TECHNICAL DEPARTMENT & WARRANTY

EXCELLENT CUSTOMER SATISFACTION

Simple and robust control switches

Aluminium baking pan with non-stick coating

Easy to clear