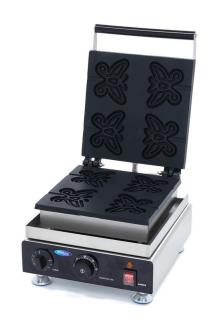

## WAFFLE MAKER

MODEL: LOLLYPOP BUTTERFLY
4 PIECES

Packaging Material Carton Box with Foam

 HS Customs Code
 8419810000

 EAN Code
 8719632127932

 Article Number
 09374215

Fast production of 4 butterfly waffles on a stick

Dimensions wafer: W115 x D90 x H20 mm

Variable thermostat 50 - 300°C

Equipped with a timer
Temperature indicator light

Sturdy handle

Equipped with drip tray

Stands on 4 stainless steel feet

Very durable construction

Hygienic design

24 / 7 SUPPORT & SERVICE