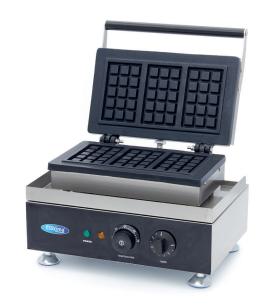

## WAFFLE MAKER

MODEL: BELGIAN 3

Packaging Material Carton Box with Foam

 HS Customs Code
 8516607000

 EAN Code
 8719632127888

 Article Number
 09374201

Fast production of 3 waffles at the same time

Waffle size: B75 x D125 x H13mm Variable thermostat 50 - 300°C

Equipped with a timer Temperature indicator light

Sturdy handle

Equipped with drip tray

Stands on 4 stainless steel feet

Very durable construction

Hygienic design

- 🔟 HIGH QUALITY / LOW PRICES
- 24 / 7 SUPPORT & SERVICE
- ₩ IMMEDIATELY AVAILABLE FROM STOCK
- 🕍 TECHNICAL DEPARTMENT & WARRANT\
- **™** EXCELLENT CUSTOMER SATISFACTION