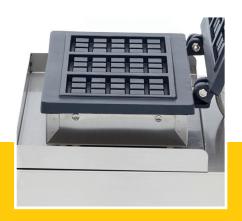

Packaging Material Carton Box with Foam

 HS Customs Code
 8516607000

 EAN Code
 8719632127888

 Article Number
 09374201

Fast production of 3 waffles at the same time

Waffle size: B75 x D125 x H13mm Variable thermostat 50 - 300°C

Simple and robust control switches

Aluminum baking pan with non-stick coating

Easy to clear