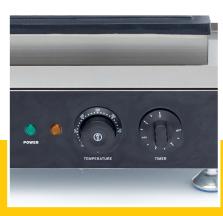

Equipped with a timer Temperature indicator light

Sturdy handle

Equipped with drip tray

Stands on 4 stainless steel feet

Very durable construction

Hygienic design

- 🔟 HIGH QUALITY / LOW PRICES
- 24 / 7 SUPPORT & SERVICE
- ₩ IMMEDIATELY AVAILABLE FROM STOCK
- 🕍 TECHNICAL DEPARTMENT & WARRANT\
- **™** EXCELLENT CUSTOMER SATISFACTION

Simple and robust control switches

Aluminum baking pan with non-stick coating

Easy to clear