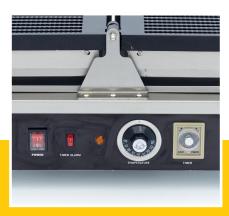

Variable thermostat 50 - 300°C

Equipped with a timer

Temperature indicator light

Sturdy handle

Equipped with drip tray

Stands on 4 stainless steel feet

Very durable construction

Hygienic design

- 🔟 HIGH QUALITY / LOW PRICES
- 24 / 7 SUPPORT & SERVICE
- ₩ IMMEDIATELY AVAILABLE FROM STOCK
- ₩ TECHNICAL DEPARTMENT & WARRANTY
- **W** EXCELLENT CUSTOMER SATISFACTION

Simple and robust control switches