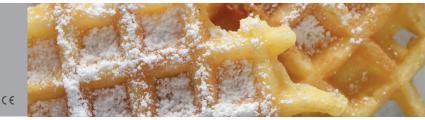

Packaging Material Carton Box with Foam

 HS Customs Code
 8516607000

 EAN Code
 8719632127864

 Article Number
 09374193

Fast production of 13 wafer fries at the same time Dimensions of waffle fries: W160 x D10 x H8 mm