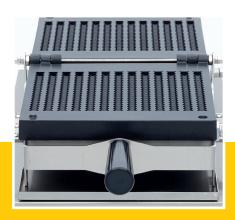

Variable thermostat 50 - 300°C

Equipped with a timer

Temperature indicator light

Sturdy handle

Equipped with drip tray

Stands on 4 stainless steel feet

Very durable construction

Hygienic design

Aluminum baking pan with non-stick coating

Easy to clean