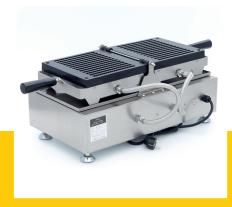

## WAFFLE MAKER

MODEL: 13 WAFFLE FRIES - TURNABLE

Packaging Material Carton Box with Foam

 HS Customs Code
 8516607000

 EAN Code
 8719632127864

 Article Number
 09374193

Fast production of 13 wafer fries at the same time Dimensions of waffle fries: W160 x D10 x H8 mm

Variable thermostat 50 - 300°C

Equipped with a timer

Temperature indicator light

Sturdy handle

Equipped with drip tray

Stands on 4 stainless steel feet

Very durable construction

Hygienic design

Aluminum baking pan with non-stick coating

Easy to clean