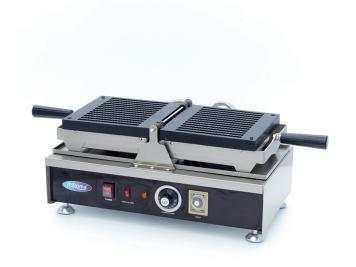

## WAFFLE MAKER

MODEL: 13 WAFFLE FRIES - TURNABLE

Packaging Material Carton Box with Foam

 HS Customs Code
 8516607000

 EAN Code
 8719632127864

 Article Number
 09374193

Fast production of 13 wafer fries at the same time Dimensions of waffle fries: W160 x D10 x H8 mm

Variable thermostat 50 - 300°C

Equipped with a timer

Temperature indicator light

Sturdy handle

Equipped with drip tray

Stands on 4 stainless steel feet

Very durable construction

Hygienic design