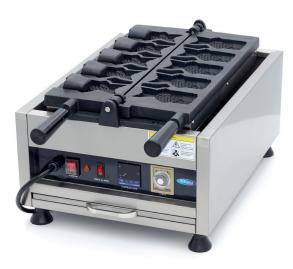

## WAFFLE MAKER

MODEL: TAIYAKI 5 PIECES

3200 Watt 230V / 50Hz / 1phase 20.5 Kg 22.0 Kg H345 x W410 x D685 mm H350 x W435 x D670 mm 0.10 CBM Carton Box with Foam 8516607000 8719632127819 09374182 Fast production of 5 Taiyaki waffles at the same time Waffle size: W120 x D70 x H30 mm Variable thermostat 50 - 300°C Equipped with a timer Temperature indicator light Sturdy handle Equipped with drip tray Stands on 4 stainless steel feet Very durable construction Hygienic design