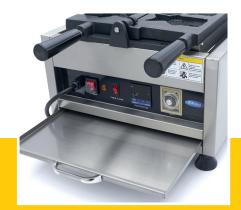

3200 Watt 230V / 50Hz / 1phase 20.5 Kg 22.0 Kg H345 x W410 x D685 mm H350 x W435 x D670 mm 0.10 CBM Carton Box with Foam 8516607000 8719632127819 09374182 Fast production of 5 Taiyaki waffles at the same time Waffle size: W120 x D70 x H30 mm Variable thermostat 50 - 300°C Equipped with a timer Temperature indicator light Sturdy handle Equipped with drip tray Stands on 4 stainless steel feet Very durable construction Hygienic design

- 🖬 HIGH QUALITY / LOW PRICES
- 🖼 24 / 7 SUPPORT & SERVICE
- MMEDIATELY AVAILABLE FROM STOCK
- 🐱 TECHNICAL DEPARTMENT & WARRANTY
- EXCELLENT CUSTOMER SATISFACTION

Easy to operate with digital display

Aluminum baking pan with non-stick coating