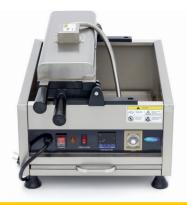

3200 Watt 230V / 50Hz / 1phase 20.5 Kg 22.0 Kg H345 x W410 x D685 mm H350 x W435 x D670 mm 0.10 CBM Carton Box with Foam 8516607000 8719632127819 09374182 Fast production of 5 Taiyaki waffles at the same time Waffle size: W120 x D70 x H30 mm Variable thermostat 50 - 300°C Equipped with a timer Temperature indicator light Sturdy handle Equipped with drip tray Stands on 4 stainless steel feet Very durable construction Hygienic design

Easy to clean