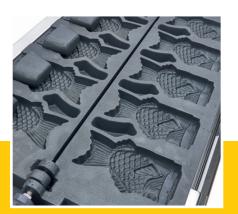

3200 Watt 230V / 50Hz / 1phase 20.5 Kg 22.0 Kg H345 x W410 x D685 mm H350 x W435 x D670 mm 0.10 CBM Carton Box with Foam 8516607000 8719632127819 09374182 Fast production of 5 Taiyaki waffles at the same time Waffle size: W120 x D70 x H30 mm Variable thermostat 50 - 300°C Equipped with a timer Temperature indicator light Sturdy handle Equipped with drip tray Stands on 4 stainless steel feet Very durable construction Hygienic design

- 🖬 HIGH QUALITY / LOW PRICES
- 🖼 24 / 7 SUPPORT & SERVICE
- MMEDIATELY AVAILABLE FROM STOCK
- 🐱 TECHNICAL DEPARTMENT & WARRANTY
- EXCELLENT CUSTOMER SATISFACTION

Easy to operate with digital display

Aluminum baking pan with non-stick coating