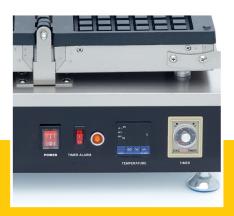

Equipped with a timer Temperature indicator light

Sturdy handle

Equipped with drip tray

Stands on 4 stainless steel feet

Very durable construction

Hygienic design

- 🛂 HIGH QUALITY / LOW PRICES
- 24 / 7 SUPPORT & SERVICE
- ₩ IMMEDIATELY AVAILABLE FROM STOCK
- 🕍 TECHNICAL DEPARTMENT & WARRANT\
- **W** EXCELLENT CUSTOMER SATISFACTION

Easy to operate with digital display

Aluminum baking pan with non-stick coating

Easy to clean