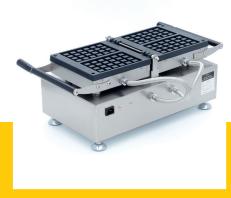

## WAFFLE MAKER

MODEL: 2 WAFFLES - TURNABLE

Packaging Material Carton Box with Foam

 HS Customs Code
 8516607000

 EAN Code
 8719632127802

 Article Number
 09374180

Fast production of 2 classic waffles at the same time

Waffle size: B95 x D165 x H18mm Variable thermostat 50 - 300°C

Equipped with a timer Temperature indicator light

Sturdy handle

Equipped with drip tray

Stands on 4 stainless steel feet

Very durable construction

Hygienic design

- 🛂 HIGH QUALITY / LOW PRICES
- 24 / 7 SUPPORT & SERVICE
- ₩ IMMEDIATELY AVAILABLE FROM STOCK
- 🕍 TECHNICAL DEPARTMENT & WARRANT\
- **W** EXCELLENT CUSTOMER SATISFACTION

Easy to operate with digital display

Aluminum baking pan with non-stick coating

Easy to clean