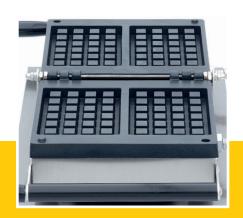

Packaging Material Carton Box with Foam

 HS Customs Code
 8516607000

 EAN Code
 8719632127802

 Article Number
 09374180

Fast production of 2 classic waffles at the same time

Waffle size: B95 x D165 x H18mm Variable thermostat 50 - 300°C