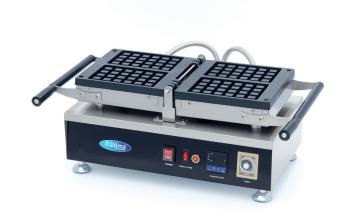

## WAFFLE MAKER

MODEL: 2 WAFFLES - TURNABLE

Packaging Material Carton Box with Foam

 HS Customs Code
 8516607000

 EAN Code
 8719632127802

 Article Number
 09374180

Fast production of 2 classic waffles at the same time

Waffle size: B95 x D165 x H18mm Variable thermostat 50 - 300°C

Equipped with a timer Temperature indicator light

Sturdy handle

Equipped with drip tray

Stands on 4 stainless steel feet

Very durable construction

Hygienic design

- 🛂 HIGH QUALITY / LOW PRICES
- 24 / 7 SUPPORT & SERVICE
- ₩ IMMEDIATELY AVAILABLE FROM STOCK
- 🕍 TECHNICAL DEPARTMENT & WARRANT\
- **W** EXCELLENT CUSTOMER SATISFACTION

Easy to operate with digital display

Aluminum baking pan with non-stick coating

Easy to clean