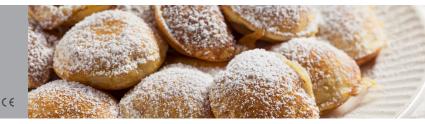

Packaging Material Carton Box with Foam

 HS Customs Code
 8419810000

 EAN Code
 8719632127734

 Article Number
 09374132

Fast production of 100 poffertjes Dimensions poffertjes: Ø 40 x 7 mm Variable thermostat 50 - 300°C Two thermostats separately adjustable