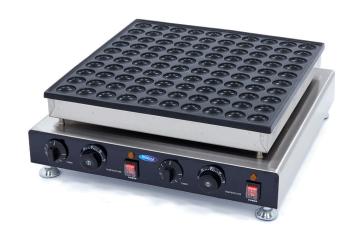

## **SPECIFICATIONS**

Power 2400 Wat

**Connection** 230V / 50Hz / 1phase

Nett Weight 18.0 Kg Gross Weight 20.0 Kg

Machine DimensionsH200 x W540 x D590 mmPackaging DimensionsH250 x W660 x D630 mm

Packaging Volume 0.10 CBN

Packaging Material Carton Box with Foam

 HS Customs Code
 8419810000

 EAN Code
 8719632127734

 Article Number
 09374132

Fast production of 100 poffertjes Dimensions poffertjes: Ø 40 x 7 mm Variable thermostat 50 - 300°C Two thermostats separately adjustable

Equipped with 2 timers
Temperature indicator light
Stands on 4 stainless steel feet

Very durable construction Hygienic design

HIGH OUALITY / LOW PRICES

24 / 7 SUPPORT & SERVICE

**™** IMMEDIATELY AVAILABLE FROM STOCK

₩ TECHNICAL DEPARTMENT & WARRANTY

EXCELLENT CUSTOMER SATISFACTION

Robust and easy to operate

Aluminium baking pan with non-stick coating

Easy to clean