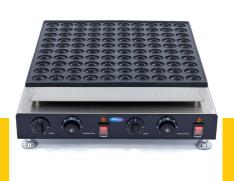

## **SPECIFICATIONS**

Power 2400 Wat

**Connection** 230V / 50Hz / 1phase

Nett Weight 18.0 Kg Gross Weight 20.0 Kg

Machine DimensionsH200 x W540 x D590 mmPackaging DimensionsH250 x W660 x D630 mm

Packaging Volume 0.10 CBN

Packaging Material Carton Box with Foam

 HS Customs Code
 8419810000

 EAN Code
 8719632127734

 Article Number
 09374132

Fast production of 100 poffertjes Dimensions poffertjes: Ø 40 x 7 mm Variable thermostat 50 - 300°C Two thermostats separately adjustable

Equipped with 2 timers
Temperature indicator light
Stands on 4 stainless steel feet

Very durable construction Hygienic design

HIGH OUALITY / LOW PRICES

24 / 7 SUPPORT & SERVICE

**™** IMMEDIATELY AVAILABLE FROM STOCK

₩ TECHNICAL DEPARTMENT & WARRANTY

EXCELLENT CUSTOMER SATISFACTION

Robust and easy to operate

Aluminium baking pan with non-stick coating

Easy to clean