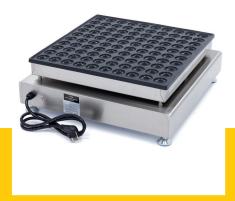

## POFFERTJES PLATE

**MODEL: 100 PIECES - ELECTRIC** 

Packaging Material Carton Box with Foam

 HS Customs Code
 8419810000

 EAN Code
 8719632127734

 Article Number
 09374132

Fast production of 100 poffertjes Dimensions poffertjes: Ø 40 x 7 mm Variable thermostat 50 - 300°C Two thermostats separately adjustable

Equipped with 2 timers
Temperature indicator light
Stands on 4 stainless steel feet

Very durable construction Hygienic design

HIGH OUALITY / LOW PRICES

24 / 7 SUPPORT & SERVICE

**™** IMMEDIATELY AVAILABLE FROM STOCK

₩ TECHNICAL DEPARTMENT & WARRANTY

EXCELLENT CUSTOMER SATISFACTION

Robust and easy to operate

Aluminium baking pan with non-stick coating

Easy to clean