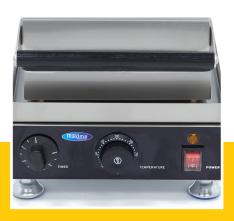

Heated on both sides Equipped with a timer Temperature indicator light Equipped with drip tray

Sturdy handle

Stands on 4 stainless steel feet

Very durable construction

Hygienic design

24 / 7 SUPPORT & SERVICE

₩ IMMEDIATELY AVAILABLE FROM STOCK

🕍 TECHNICAL DEPARTMENT & WARRANTY

**W** EXCELLENT CUSTOMER SATISFACTION

Robust and easy to operate

 $C \in$ 

Aluminium baking pan with non-stick coating

Easy to clean