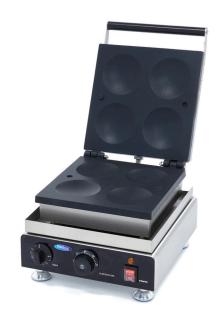

Packaging Material Carton Box with Foam

 HS Customs Code
 8419810000

 EAN Code
 8719632127680

 Article Number
 09374121

Rapid production of 4 American pancakes

Size pancake: ø 100 mm

Variable thermostat 50 - 300°C

Heated on both sides Equipped with a timer Temperature indicator light Equipped with drip tray

Sturdy handle

Stands on 4 stainless steel feet

Very durable construction

Hygienic design

24 / 7 SUPPORT & SERVICE

₩ IMMEDIATELY AVAILABLE FROM STOCK

🕍 TECHNICAL DEPARTMENT & WARRANTY

**W** EXCELLENT CUSTOMER SATISFACTION

Robust and easy to operate

 $C \in$ 

Aluminium baking pan with non-stick coating

Easy to clean