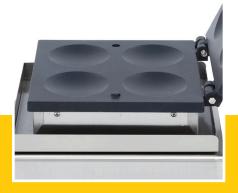

Packaging Material Carton Box with Foam

 HS Customs Code
 8419810000

 EAN Code
 8719632127680

 Article Number
 09374121

Rapid production of 4 American pancakes

Size pancake: ø 100 mm

Variable thermostat 50 - 300°C

₩ IMMEDIATELY AVAILABLE FROM STOCK

🕍 TECHNICAL DEPARTMENT & WARRANTY

**W** EXCELLENT CUSTOMER SATISFACTION

Robust and easy to operate

 $C \in$ 

Aluminium baking pan with non-stick coating

Easy to clean