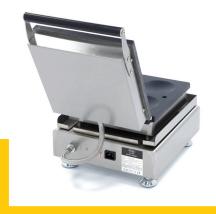

Heated on both sides Equipped with a timer Temperature indicator light Equipped with drip tray

Sturdy handle

Stands on 4 stainless steel feet

Very durable construction

Hygienic design

24 / 7 SUPPORT & SERVICE