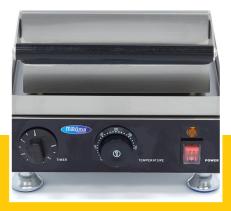

1750 Watt 230V / 50Hz / 1phase 12.0 Kg 13.0 Kg H260 x W300 x D380 mm H280 x W370 x D430 mm 0.04 CBM Carton Box with Foam 8419810000 8719632127673 09374120 Rapid production of pancakes Size pancake: Ø 215 x 10 mm Variable thermostat 50 - 300°C Heated on both sides Equipped with a timer Temperature indicator light Equipped with drip tray Sturdy handle Stands on 4 stainless steel feet Very durable construction Hygienic design

- 🖬 HIGH QUALITY / LOW PRICES
- 🖼 24 / 7 SUPPORT & SERVICE
- MMEDIATELY AVAILABLE FROM STOCK
- TECHNICAL DEPARTMENT & WARRANT'
- **EXCELLENT CUSTOMER SATISFACTION**

Robust and easy to operate

Aluminium baking pan with non-stick coating