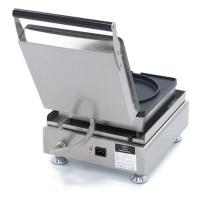

1750 Watt 230V / 50Hz / 1phase 12.0 Kg 13.0 Kg H260 x W300 x D380 mm H280 x W370 x D430 mm 0.04 CBM Carton Box with Foam 8419810000 8719632127673 09374120 Rapid production of pancakes Size pancake: Ø 215 x 10 mm Variable thermostat 50 - 300°C Heated on both sides Equipped with a timer Temperature indicator light Equipped with drip tray Sturdy handle Stands on 4 stainless steel feet Very durable construction Hygienic design

Easy to clean