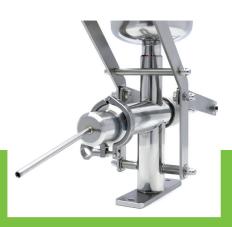

**HS Customs Code** 8419810000 EAN Code 8719632127482 **Article Number** 09374060

Entirely made of stainless steel Dispenser of 5L for filling

Removable parts

Thin nozzle for accurate filling of the churros

Stands on a sturdy foot plate

Easy to clean

- 24 / 7 SUPPORT & SERVICE
- **™** IMMEDIATELY AVAILABLE FROM STOCK