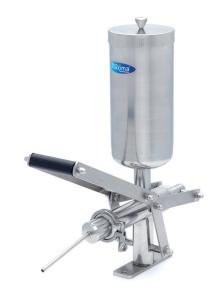

## **CHURROS FILLING MACHINE**

**MODEL: 5 LITER** 

**HS Customs Code** 8419810000 EAN Code 8719632127482 **Article Number** 09374060

Entirely made of stainless steel Dispenser of 5L for filling

Removable parts

Thin nozzle for accurate filling of the churros

Stands on a sturdy foot plate

Easy to clean

- 24 / 7 SUPPORT & SERVICE
- **™** IMMEDIATELY AVAILABLE FROM STOCK