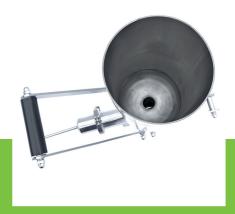

**HS Customs Code** 8419810000 EAN Code 8719632127482 **Article Number** 09374060

Entirely made of stainless steel Dispenser of 5L for filling

Removable parts

Thin nozzle for accurate filling of the churros