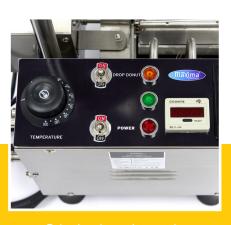

Variable thermostat 60 ° C to 240 ° C

Temperature indicator lights

Equipped with timer

Equipped with donut counter

Stands on rubber feet Very durable construction

Hygienic design

- HIGH QUALITY / LOW PRICES
- 24 / 7 SUPPORT & SERVICE
- **™** IMMEDIATELY AVAILABLE FROM STOCK
- TECHNICAL DEPARTMENT & WARRANT
- **W** EXCELLENT CUSTOMER SATISFACTION