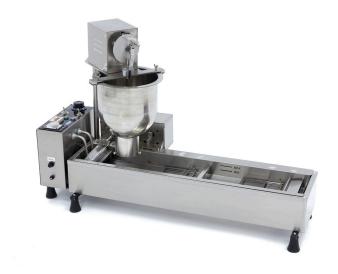

## AUTOMATIC DONUT MAKER

## **SPECIFICATIONS**

Power 3000 Wat

**Connection** 230V / 50Hz / 1phase

Nett Weight 35.0 Kg Gross Weight 45.0 Kg

Machine DimensionsH650 x W965 x D330 mmPackaging DimensionsH420 x W1040 x D440 mm

Packaging Volume 0.19 CBM

Robust and easy to operate

Made of stainless steel

Deep fryer with automatic rotating system