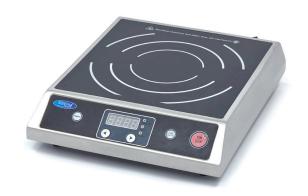

## INDUCTION PLATE

MODEL: 2700W

## **SPECIFICATIONS**

Power 2700 Watt

Connection 230V / 50Hz / 1phase

Nett Weight 4.2 Kg Gross Weight 5.2 Kg

Machine DimensionsH106 x W320 x D368 mmPackaging DimensionsH161 x W392 x D482 mm

Packaging Volume 0.03 CBM

Packaging Material Carton Box with Foam

 HS Customs Code
 8516601000

 EAN Code
 8719632126508

 Article Number
 09371070

High quality induction plate

Suitable for home and professional use Equipped with a very high quality glass hob

Robust and durable ABS housing

Timer can be set from 0 - 180 minutes Temperature can be set in 10 steps Temperature range of 60 - 240 ° C

Equipped with Safety Lock for safe storage and use

Cooking surface between Ø 12 - 26 cm Equipped with electrical overheat protection