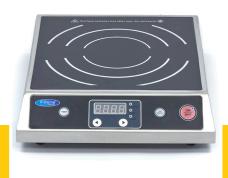

Packaging Material Carton Box with Foam

 HS Customs Code
 8516601000

 EAN Code
 8719632126508

 Article Number
 09371070

High quality induction plate

Suitable for home and professional use Equipped with a very high quality glass hob

Robust and durable ABS housing

Timer can be set from 0 - 180 minutes Temperature can be set in 10 steps Temperature range of 60 - 240 ° C

Equipped with Safety Lock for safe storage and use

Cooking surface between Ø 12 - 26 cm Equipped with electrical overheat protection