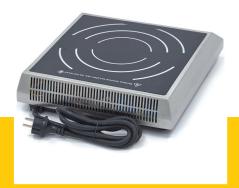

Packaging Material Carton Box with Foam

 HS Customs Code
 8516601000

 EAN Code
 8719632126508

 Article Number
 09371070

High quality induction plate

Suitable for home and professional use Equipped with a very high quality glass hob

Robust and durable ABS housing

Timer can be set from 0 - 180 minutes Temperature can be set in 10 steps Temperature range of 60 - 240 ° C

Equipped with Safety Lock for safe storage and use

Cooking surface between Ø 12 - 26 cm Equipped with electrical overheat protection

Suitable for pans with a flat bottom

Easy to clean and maintain smooth surface