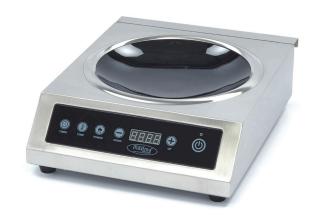

## INDUCTION PLATE

MODEL: WOK - 3500W

Packaging Material Carton Box with Foam

 HS Customs Code
 8516601000

 EAN Code
 8719632126485

 Article Number
 09371050

High quality induction wok

Suitable for home and professional use Equipped with a very high quality glass hob

Robust and durable ABS housing

Timer can be set from 0 - 180 minutes Temperature can be set in 10 steps Temperature range of 60 - 240 ° C

Equipped with Safety Lock for safe storage and use

Equipped with electrical overheat protection
Easy to clean and maintain smooth surface

- 🔟 HIGH QUALITY / LOW PRICES
- 24 / 7 SUPPORT & SERVICE
- **☑** IMMEDIATELY AVAILABLE FROM STOCK
- TECHNICAL DEPARTMENT & WARRANT
- **W** EXCELLENT CUSTOMER SATISFACTION

Easy to operate with touch panel, LCI display and timer