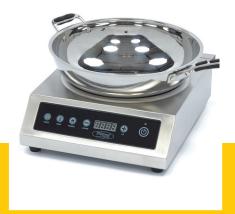

4 CBM

Packaging Material Carton Box with Foam

 HS Customs Code
 8516601000

 EAN Code
 8719632126485

 Article Number
 09371050

High quality induction wok

Suitable for home and professional use Equipped with a very high quality glass hob

Robust and durable ABS housing

Timer can be set from 0 - 180 minutes Temperature can be set in 10 steps Temperature range of 60 - 240 ° C

Equipped with Safety Lock for safe storage and use

Equipped with electrical overheat protection
Easy to clean and maintain smooth surface

- 🔟 HIGH QUALITY / LOW PRICES
- 24 / 7 SUPPORT & SERVICE
- **☑** IMMEDIATELY AVAILABLE FROM STOCK
- TECHNICAL DEPARTMENT & WARRANT
- **W** EXCELLENT CUSTOMER SATISFACTION





Easy to operate with touch panel, LCI display and timer



Combine with our stainless steel wok pan



Easy to clean and maintain