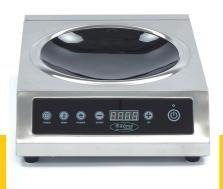

## INDUCTION PLATE

MODEL: WOK - 3500W

Packaging Material Carton Box with Foam

 HS Customs Code
 8516601000

 EAN Code
 8719632126485

 Article Number
 09371050

High quality induction wok

Suitable for home and professional use Equipped with a very high quality glass hob

Robust and durable ABS housing

Timer can be set from 0 - 180 minutes Temperature can be set in 10 steps Temperature range of 60 - 240 ° C

Equipped with Safety Lock for safe storage and use

Equipped with electrical overheat protection
Easy to clean and maintain smooth surface

- 🔟 HIGH QUALITY / LOW PRICES
- 24 / 7 SUPPORT & SERVICE
- **☑** IMMEDIATELY AVAILABLE FROM STOCK
- TECHNICAL DEPARTMENT & WARRANT
- **W** EXCELLENT CUSTOMER SATISFACTION

Easy to operate with touch panel, LCI display and timer