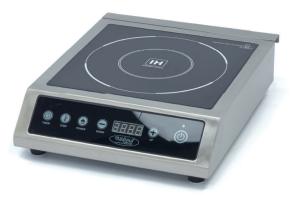

## INDUCTION PLATE

**MODEL: 3500W** 

3500 Watt 230V / 50Hz / 1phase 5.1 Kg 11.0 Kg H105 x W330 x D425 mm H160 x W402 x D500 mm 0.03 CBM Carton Box with Foam 8516601000 8719632126478 09371040

High quality induction plate Suitable for home and professional use Equipped with a very high quality glass hob Robust and durable ABS housing Timer can be set from 0 - 180 minutes Temperature can be set in 10 steps Temperature range of 60 - 240 ° C Equipped with Safety Lock for safe storage and use Cooking surface between Ø 12 - 24 cm Equipped with electrical overheat protection