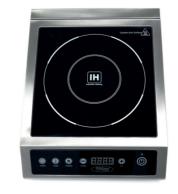

## INDUCTION PLATE

**MODEL: 3500W** 

3500 Watt 230V / 50Hz / 1phase 5.1 Kg 11.0 Kg H105 x W330 x D425 mm H160 x W402 x D500 mm 0.03 CBM Carton Box with Foam 8516601000 8719632126478 09371040

High quality induction plate Suitable for home and professional use Equipped with a very high quality glass hob Robust and durable ABS housing Timer can be set from 0 - 180 minutes Temperature can be set in 10 steps Temperature range of 60 - 240 ° C Equipped with Safety Lock for safe storage and use Cooking surface between Ø 12 - 24 cm Equipped with electrical overheat protection