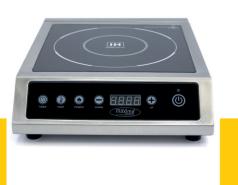

## INDUCTION PLATE

**MODEL: 3500W** 

3500 Watt 230V / 50Hz / 1phase 5.1 Kg 11.0 Kg H105 x W330 x D425 mm H160 x W402 x D500 mm 0.03 CBM Carton Box with Foam 8516601000 8719632126478 09371040

High quality induction plate Suitable for home and professional use Equipped with a very high quality glass hob Robust and durable ABS housing Timer can be set from 0 - 180 minutes Temperature can be set in 10 steps Temperature range of 60 - 240 ° C Equipped with Safety Lock for safe storage and use Cooking surface between Ø 12 - 24 cm Equipped with electrical overheat protection

- 🖬 HIGH QUALITY / LOW PRICES
- 🐱 24 / 7 SUPPORT & SERVICE
- 🖬 IMMEDIATELY AVAILABLE FROM STOCK
- 🐱 TECHNICAL DEPARTMENT & WARRANTY
- EXCELLENT CUSTOMER SATISFACTION

Easy to operate with touch panel, LCD display and timer