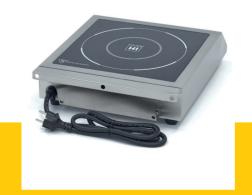

## INDUCTION PLATE

**MODEL: 3500W** 

3500 Watt 230V / 50Hz / 1phase 5.1 Kg 11.0 Kg H105 x W330 x D425 mm H160 x W402 x D500 mm 0.03 CBM Carton Box with Foam 8516601000 8719632126478 09371040

High quality induction plate Suitable for home and professional use Equipped with a very high quality glass hob Robust and durable ABS housing Timer can be set from 0 - 180 minutes Temperature can be set in 10 steps Temperature range of 60 - 240 ° C Equipped with Safety Lock for safe storage and use Cooking surface between Ø 12 - 24 cm Equipped with electrical overheat protection