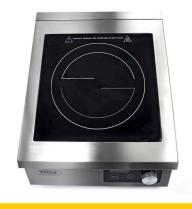

## INDUCTION PLATE

**MODEL: 5000W** 

Robust and durable ABS housing

Timer can be set from 0 - 180 minutes Temperature can be set in 10 steps Temperature range of 60 - 240 ° C

Equipped with Safety Lock for safe storage and use

Cooking surface between Ø 14 - 32 cm Equipped with electrical overheat protection