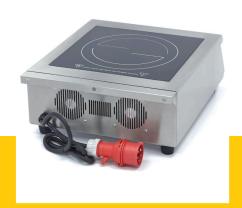

## INDUCTION PLATE

**MODEL: 5000W** 

## **SPECIFICATIONS**

Power 5000 Wat

**Connection** 400V / 50Hz / 3phase

Nett Weight 10.4 Kg Gross Weight 12.3 Kg

Machine DimensionsH182 x W402 x D525 mmPackaging DimensionsH223 x W472 x D600 mm

Packaging Volume 0.06 CBM

Packaging Material Carton Box with Foam

 HS Customs Code
 8516601000

 EAN Code
 8719632126447

 Article Number
 09371010

High quality induction plate

Suitable for home and professional use Equipped with a very high quality glass hob

Robust and durable ABS housing

Timer can be set from 0 - 180 minutes Temperature can be set in 10 steps Temperature range of 60 - 240 ° C

Equipped with Safety Lock for safe storage and use

Cooking surface between Ø 14 - 32 cm Equipped with electrical overheat protection