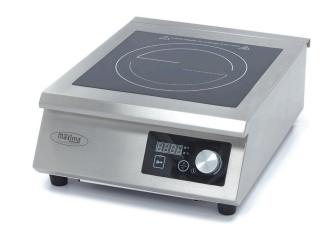

## INDUCTION PLATE

**MODEL: 5000W** 

## **SPECIFICATIONS**

Power 5000 Wat

**Connection** 400V / 50Hz / 3phase

Nett Weight 10.4 Kg Gross Weight 12.3 Kg

Machine DimensionsH182 x W402 x D525 mmPackaging DimensionsH223 x W472 x D600 mm

Packaging Volume 0.06 CBM

Packaging Material Carton Box with Foam

 HS Customs Code
 8516601000

 EAN Code
 8719632126447

 Article Number
 09371010

High quality induction plate

Suitable for home and professional use Equipped with a very high quality glass hob

Robust and durable ABS housing

Timer can be set from 0 - 180 minutes Temperature can be set in 10 steps Temperature range of 60 - 240 ° C

Equipped with Safety Lock for safe storage and use

Cooking surface between Ø 14 - 32 cm Equipped with electrical overheat protection