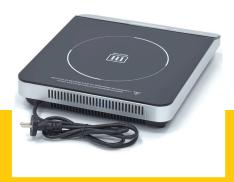

## INDUCTION PLATE

MODEL: ECO - 2000W

Packaging Material Carton Box with Foam

 HS Customs Code
 8516601000

 EAN Code
 8719632126430

 Article Number
 09371000

High quality induction plate

Suitable for home and professional use Equipped with a very high quality glass hob

Robust and durable ABS housing

Timer can be set from 0 - 180 minutes Temperature can be set in 10 steps Temperature range of 60 - 240 ° C

Equipped with Safety Lock for safe storage and use

Cooking surface between Ø 12 - 26 cm Equipped with electrical overheat protection