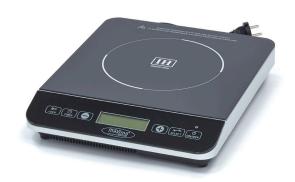

## INDUCTION PLATE

MODEL: ECO - 2000W

Packaging Material Carton Box with Foam

 HS Customs Code
 8516601000

 EAN Code
 8719632126430

 Article Number
 09371000

High quality induction plate

Suitable for home and professional use Equipped with a very high quality glass hob

Robust and durable ABS housing

Timer can be set from 0 - 180 minutes Temperature can be set in 10 steps Temperature range of 60 - 240 ° C

Equipped with Safety Lock for safe storage and use

Cooking surface between Ø 12 - 26 cm Equipped with electrical overheat protection