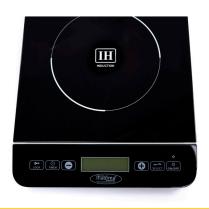

## INDUCTION PLATE

MODEL: ECO - 2000W

- HIGH QUALITY / LOW PRICES
- 24 / 7 SUPPORT & SERVICE
- **™** IMMEDIATELY AVAILABLE FROM STOCK
- 🕍 TECHNICAL DEPARTMENT & WARRANT\
- EXCELLENT CUSTOMER SATISFACTION

Easy to operate with touch panel, LCD display and timer