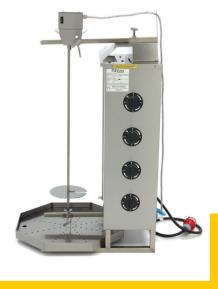

₩ TECHNICAL DEPARTMENT & WARRANTY

■ EXCELLENT CUSTOMER SATISFACTION

Professional grill for Döner / Gyros / Kebab

Equipped with 4 electric burners

Burners protected with Robax protective glass
Temperature can be set individually for each burner

Equipped with stainless steel drip tray

Housing made of stainless steel

Skewer and meat plate made of stainless steel

Reliable motor on the top

Skewer can rotate left and right

Skewer is adjustable

Easy to clean