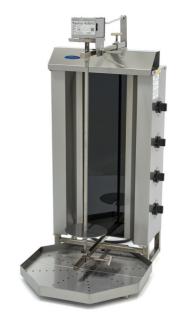

₩ TECHNICAL DEPARTMENT & WARRANTY

■ EXCELLENT CUSTOMER SATISFACTION

Professional grill for Döner / Gyros / Kebab

Equipped with 4 electric burners

Burners protected with Robax protective glass
Temperature can be set individually for each burner

Equipped with stainless steel drip tray

Housing made of stainless steel

Skewer and meat plate made of stainless steel

Reliable motor on the top

Skewer can rotate left and right

Skewer is adjustable

Easy to clean

Max. capacity: 50 kg meat
Diameter meat plate: 190 mm
Dimensions skewer: 12 x 12 mm

Skewer length: 770 mm

Rotation speed skewer: 1 rotation per minute

Stainless steel doner grill equipped with drip tray

 $\epsilon$ 