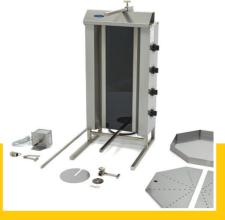

₩ TECHNICAL DEPARTMENT & WARRANTY

■ EXCELLENT CUSTOMER SATISFACTION

Professional grill for Döner / Gyros / Kebab

Equipped with 4 electric burners

Burners protected with Robax protective glass
Temperature can be set individually for each burner

Equipped with stainless steel drip tray

Housing made of stainless steel

Skewer and meat plate made of stainless steel

Reliable motor on the top

Skewer can rotate left and right

Skewer is adjustable

Easy to clean

Easy to dismantle and clean

With adjustable skewer for perfect preparation.