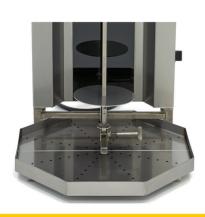

Equipped with stainless steel drip tray

Housing made of stainless steel

Skewer and meat plate made of stainless steel

Reliable motor on the top

Skewer can rotate left and right

Skewer is adjustable

Easy to clean

Max. capacity: 50 kg meat
Diameter meat plate: 190 mm
Dimensions skewer: 12 x 12 mm

Skewer length: 770 mm

Rotation speed skewer: 1 rotation per minute

Stainless steel doner grill equipped with drip tray

 $\epsilon$ 