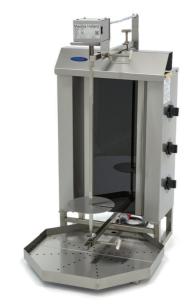

₩ TECHNICAL DEPARTMENT & WARRANTY

EXCELLENT CUSTOMER SATISFACTION

Professional grill for Döner / Gyros / Kebab Equipped with 3 electric burners

Burners protected with Robax protective glass
Temperature can be set individually for each burner

Equipped with stainless steel drip tray

Housing made of stainless steel

Skewer and meat plate made of stainless steel

Reliable motor on the top

Skewer can rotate left and right

Skewer is adjustable

Easy to clean

Max. capacity: 30 kg meat Diameter meat plate: 190 mm Dimensions skewer: 12 x 12 mm

Skewer length: 608 mm

Rotation speed skewer: 1 rotation per minute

Stainless steel doner grill equipped with drip tray

 $\epsilon$ 