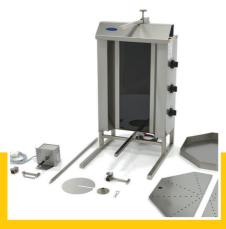

32

 Article Number
 09370265

₩ HIGH QUALITY / LOW PRICES

24 / 7 SUPPORT & SERVICE

**™** IMMEDIATELY AVAILABLE FROM STOCK

₩ TECHNICAL DEPARTMENT & WARRANTY

EXCELLENT CUSTOMER SATISFACTION

Professional grill for Döner / Gyros / Kebab Equipped with 3 electric burners

Burners protected with Robax protective glass
Temperature can be set individually for each burner

Equipped with stainless steel drip tray

Housing made of stainless steel

Skewer and meat plate made of stainless steel

Reliable motor on the top

Skewer can rotate left and right

Skewer is adjustable

Easy to clean

Max. capacity: 30 kg meat Diameter meat plate: 190 mm Dimensions skewer: 12 x 12 mm

Skewer length: 608 mm

Rotation speed skewer: 1 rotation per minute



Stainless steel doner grill equipped with drip tray



 $\epsilon$ 

Easy to dismantle and clean



With adjustable skewer for perfect preparation.