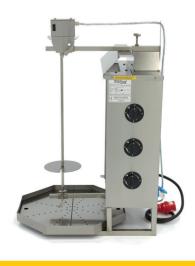

₩ TECHNICAL DEPARTMENT & WARRANTY

EXCELLENT CUSTOMER SATISFACTION

Professional grill for Döner / Gyros / Kebab Equipped with 3 electric burners

Burners protected with Robax protective glass
Temperature can be set individually for each burner

Equipped with stainless steel drip tray

Housing made of stainless steel

Skewer and meat plate made of stainless steel

Reliable motor on the top

Skewer can rotate left and right

Skewer is adjustable

Easy to clean