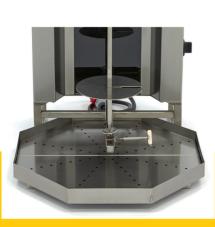

Equipped with stainless steel drip tray

Housing made of stainless steel

Skewer and meat plate made of stainless steel

Reliable motor on the top

Skewer can rotate left and right

Skewer is adjustable

Easy to clean

Max. capacity: 30 kg meat Diameter meat plate: 190 mm Dimensions skewer: 12 x 12 mm

Skewer length: 608 mm

Rotation speed skewer: 1 rotation per minute

Stainless steel doner grill equipped with drip tray

 $\epsilon$ 