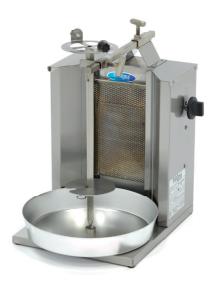

Professional grill for Döner / Gyros / Kebab Equipped with 1 gas burner Stainless steel protective mesh (AISI 310) Equipped with stainless steel drip tray Housing made of stainless steel Skewer and meat plate made of stainless steel The meat skewer must be turned manually Skewer can rotate left and right Skewer is adjustable Easy to clean Max. capacity: 10 kg meat Diameter meat plate: 120 mm Dimensions skewer: 12 x 12 mm Skewer length: 300 mm Gas consumption: 0.262 m3/h

- 🖬 HIGH QUALITY / LOW PRICES
- 🐱 24 / 7 SUPPORT & SERVICE
- 🖼 IMMEDIATELY AVAILABLE FROM STOCK
- 🖬 TECHNICAL DEPARTMENT & WARRANTY
- EXCELLENT CUSTOMER SATISFACTION

Stainless steel doner grill equipped with drip tray