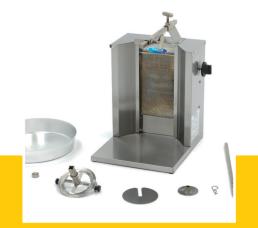

Professional grill for Döner / Gyros / Kebab Equipped with 1 gas burner Stainless steel protective mesh (AISI 310) Equipped with stainless steel drip tray Housing made of stainless steel Skewer and meat plate made of stainless steel The meat skewer must be turned manually Skewer can rotate left and right Skewer is adjustable Easy to clean Max. capacity: 10 kg meat Diameter meat plate: 120 mm Dimensions skewer: 12 x 12 mm Skewer length: 300 mm Gas consumption: 0.262 m3/h

- 🖬 HIGH QUALITY / LOW PRICES
- 🐱 24 / 7 SUPPORT & SERVICE
- 🖼 IMMEDIATELY AVAILABLE FROM STOCK
- 🖬 TECHNICAL DEPARTMENT & WARRANTY
- EXCELLENT CUSTOMER SATISFACTION

Stainless steel doner grill equipped with drip tray

Vith adjustable skewer for perfect preperation.

asy to dismantle and clean