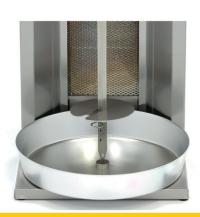

Professional grill for Döner / Gyros / Kebab Equipped with 1 gas burner Stainless steel protective mesh (AISI 310) Equipped with stainless steel drip tray Housing made of stainless steel Skewer and meat plate made of stainless steel The meat skewer must be turned manually Skewer can rotate left and right Skewer is adjustable Easy to clean Max. capacity: 10 kg meat Diameter meat plate: 120 mm Dimensions skewer: 12 x 12 mm Skewer length: 300 mm Gas consumption: 0.262 m3/h

- 🖬 HIGH QUALITY / LOW PRICES
- 🐱 24 / 7 SUPPORT & SERVICE
- 🖼 IMMEDIATELY AVAILABLE FROM STOCK
- 🖬 TECHNICAL DEPARTMENT & WARRANTY
- EXCELLENT CUSTOMER SATISFACTION

Stainless steel doner grill equipped with drip tray