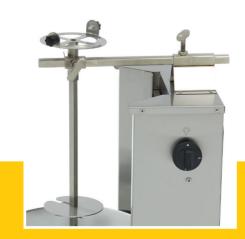

Professional grill for Döner / Gyros / Kebab Equipped with 1 gas burner Stainless steel protective mesh (AISI 310) Equipped with stainless steel drip tray Housing made of stainless steel Skewer and meat plate made of stainless steel The meat skewer must be turned manually Skewer can rotate left and right Skewer is adjustable Easy to clean Max. capacity: 10 kg meat Diameter meat plate: 120 mm Dimensions skewer: 12 x 12 mm Skewer length: 300 mm Gas consumption: 0.262 m3/h

Vith adjustable skewer for perfect preperation.

asy to dismantle and clean