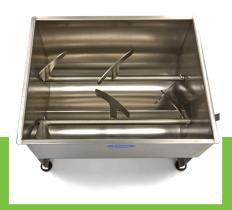

Mixing wing and handle are easy to remove

Mixer can turn in two directions Equipped with sealed ball bearings

Stands on 4 rubber feet

Runs smooth and mixes perfectly Ideal for mixing meat with herbs

Easy to clean

Easy to remove mixing wing and handle

Stainless steel housing, mixing wing and lid

Runs smoothly in two directions