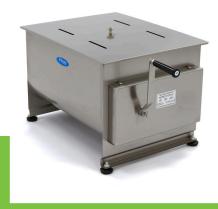

 HS Customs Code
 84388000

 EAN Code
 8719632125990

 Article Number
 09368002

Professional, robust meat mixer

Stainless steel housing, mixing wing and lid

Features double axles

Durable and handy twist handle

Mixing wing and handle are easy to remove

Mixer can turn in two directions Equipped with sealed ball bearings

Stands on 4 rubber feet

Runs smooth and mixes perfectly Ideal for mixing meat with herbs

Easy to clean