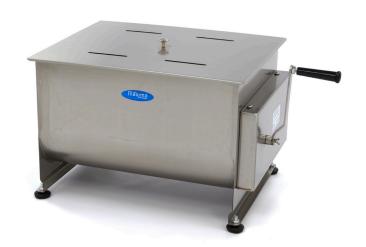

 HS Customs Code
 84388000

 EAN Code
 8719632125990

 Article Number
 09368002

Professional, robust meat mixer

Stainless steel housing, mixing wing and lid

Features double axles

Durable and handy twist handle

Mixing wing and handle are easy to remove

Mixer can turn in two directions Equipped with sealed ball bearings

Stands on 4 rubber feet

Runs smooth and mixes perfectly Ideal for mixing meat with herbs

Easy to clean

Capacity: Maximum 37.5 kg at a time

Volume: Maximum 50 liters

- HIGH QUALITY / LOW PRICES
- 24 / 7 SUPPORT & SERVICE
- **MATERIAL PROPERTY AVAILABLE FROM STOCK**
- TECHNICAL DEPARTMENT & WARRANT
- EXCELLENT CUSTOMER SATISFACTION