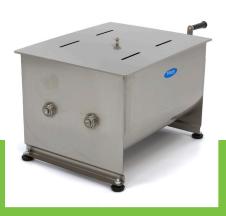

 HS Customs Code
 84388000

 EAN Code
 8719632125990

 Article Number
 09368002

Professional, robust meat mixer

Stainless steel housing, mixing wing and lid

Features double axles

Durable and handy twist handle

Mixing wing and handle are easy to remove

Mixer can turn in two directions Equipped with sealed ball bearings

Stands on 4 rubber feet

Runs smooth and mixes perfectly Ideal for mixing meat with herbs

Easy to clean