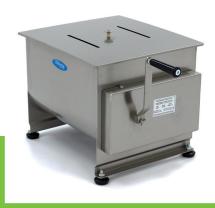

 HS Customs Code
 84388000

 EAN Code
 8719632125976

 Article Number
 09368000

Professional, robust meat mixer

Stainless steel housing, mixing wing and lid

Features double axles

Durable and handy twist handle

Mixing wing and handle are easy to remove

Mixer can turn in two directions Equipped with sealed ball bearings

Stands on 4 rubber feet

Runs smooth and mixes perfectly Ideal for mixing meat with herbs

Easy to clean