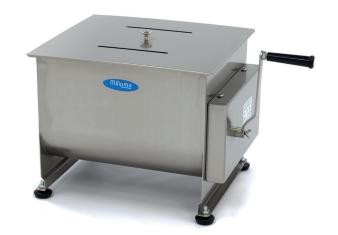

 HS Customs Code
 84388000

 EAN Code
 8719632125976

 Article Number
 09368000

Professional, robust meat mixer

Stainless steel housing, mixing wing and lid

Features double axles

Durable and handy twist handle

Mixing wing and handle are easy to remove

Mixer can turn in two directions Equipped with sealed ball bearings

Stands on 4 rubber feet

Runs smooth and mixes perfectly Ideal for mixing meat with herbs

Easy to clean

Capacity: Maximum 22,5 kg at a time

Volume: Maximum 30 liters

- 🔟 HIGH QUALITY / LOW PRICES
- 24 / 7 SUPPORT & SERVICE
- **☑** IMMEDIATELY AVAILABLE FROM STOCK
- TECHNICAL DEPARTMENT & WARRANT\
- EXCELLENT CUSTOMER SATISFACTION