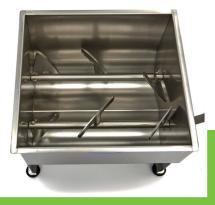

Mixing wing and handle are easy to remove

Mixer can turn in two directions Equipped with sealed ball bearings

Stands on 4 rubber feet

Runs smooth and mixes perfectly Ideal for mixing meat with herbs

Easy to clean

Easy to remove mixing wing and handle

Stainless steel housing, mixing wing and lid

Runs smoothly in two directions