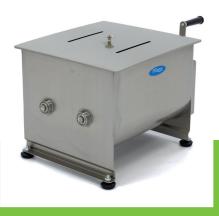

 HS Customs Code
 84388000

 EAN Code
 8719632125976

 Article Number
 09368000

Professional, robust meat mixer

Stainless steel housing, mixing wing and lid

Features double axles

Durable and handy twist handle

Mixing wing and handle are easy to remove

Mixer can turn in two directions Equipped with sealed ball bearings

Stands on 4 rubber feet

Runs smooth and mixes perfectly Ideal for mixing meat with herbs

Easy to clean