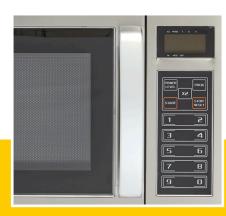

Easy to open and close Interior with lighting

Clear control panel with digital timer

Ceramic plate on the bottom

With 20 pre-programmed programs

Suitable for plates with a diameter of 320 mm

Dimensions inner chamber: W364 x D335 x H212 mm