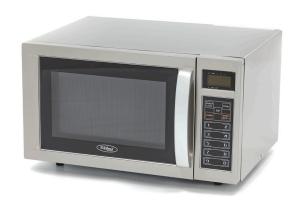

Packaging Material Carton Box with Foam

 HS Customs Code
 8514208010

 EAN Code
 8719632124399

 Article Number
 09367010

Semi-professional microwave

Suitable for industrial kitchen and hospitality use

Stainless steel outside and inside Transparent door without lock

Easy to open and close Interior with lighting

Clear control panel with digital timer

Ceramic plate on the bottom

With 20 pre-programmed programs

Suitable for plates with a diameter of 320 mm

Dimensions inner chamber: W364 x D335 x H212 mm