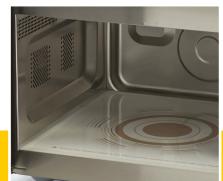

Easy to open and close Interior with lighting

Clear control panel with digital timer

Ceramic plate on the bottom

With 20 pre-programmed programs

Suitable for plates with a diameter of 320 mm

Dimensions inner chamber: W364 x D335 x H212 mm

Defrost = 30% power Medium = 50% power High = 100% power

Ceramic plate on the bottom, suitable for plates with a diameter of 320 mm

( (

Stainless steel outside and inside

With 20 pre-programmed programs