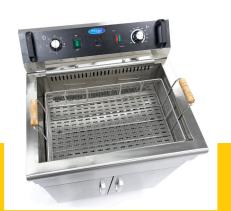

## ELECTRIC FRYER

MODEL: 1 X 30L WITH TAP & CABINET

5000 Watt 400V / 50Hz / 3phase 30.5 Kg 35.0 Kg H960 x W590 x D540 mm H1020 x W650 x D600 mm 0.40 CBM Carton Box with Foam 8516609000 8720365340291 09365232

Deep fryer of 30L Heavy-duty components Thermostat between 50 °C and 200 °C Temperature indicator light Heat resistant handle Has a drain tap Including cupboard for storage space Grid for collecting frying residues Stands on 4 rubber feet Very durable construction Hygienic design Tank capacity: 38.5 liters Min. oil quantity: 17 Liters Max. oil quantity: 30 Liters Capacity fries: 3kg

Easy to dismantle and clear

Completely made of stainless steel with oil valve

Protected heating elements and adjustable thermostat