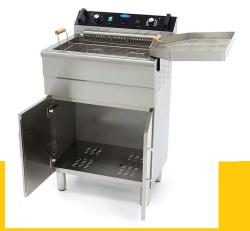

## ELECTRIC FRYER

MODEL: 1 X 30L WITH TAP & CABINET

5000 Watt 400V / 50Hz / 3phase 30.5 Kg 35.0 Kg H960 x W590 x D540 mm H1020 x W650 x D600 mm 0.40 CBM Carton Box with Foam 8516609000 8720365340291 09365232

Deep fryer of 30L Heavy-duty components Thermostat between 50 °C and 200 °C Temperature indicator light Heat resistant handle Has a drain tap Including cupboard for storage space Grid for collecting frying residues Stands on 4 rubber feet Very durable construction Hygienic design Tank capacity: 38.5 liters Min. oil quantity: 17 Liters Max. oil quantity: 30 Liters Capacity fries: 3kg

Easy to dismantle and clear

Completely made of stainless steel with oil valve

Protected heating elements and adjustable thermostat