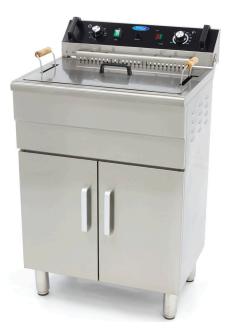

## ELECTRIC FRYER

MODEL: 1 X 30L WITH TAP & CABINET

5000 Watt 400V / 50Hz / 3phase 30.5 Kg 35.0 Kg H960 x W590 x D540 mm H1020 x W650 x D600 mm 0.40 CBM Carton Box with Foam 8516609000 8720365340291 09365232

Deep fryer of 30L Heavy-duty components Thermostat between 50 °C and 200 °C Temperature indicator light Heat resistant handle Has a drain tap Including cupboard for storage space Grid for collecting frying residues Stands on 4 rubber feet Very durable construction Hygienic design Tank capacity: 38.5 liters Min. oil quantity: 17 Liters Max. oil quantity: 30 Liters Capacity fries: 3kg

Easy to dismantle and clear

Completely made of stainless steel with oil valve

Protected heating elements and adjustable thermostat