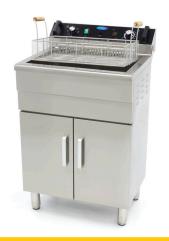

## ELECTRIC FRYER

MODEL: 1 X 30L WITH TAP & CABINET

5000 Watt 400V / 50Hz / 3phase 30.5 Kg 35.0 Kg H960 x W590 x D540 mm H1020 x W650 x D600 mm 0.40 CBM Carton Box with Foam 8516609000 8720365340291 09365232

Deep fryer of 30L Heavy-duty components Thermostat between 50 °C and 200 °C Temperature indicator light Heat resistant handle Has a drain tap Including cupboard for storage space Grid for collecting frying residues Stands on 4 rubber feet Very durable construction Hygienic design Tank capacity: 38.5 liters Min. oil quantity: 17 Liters Max. oil quantity: 30 Liters Capacity fries: 3kg

Easy to dismantle and clear

Completely made of stainless steel with oil valve

Protected heating elements and adjustable thermostat