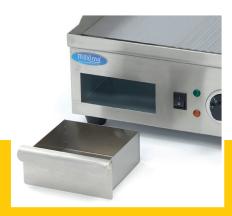

Packaging Material Carton box with foam

 HS Customs Code
 8516609000

 EAN Code
 8720365340024

 Article Number
 09365160

Griddle with satin finish Heavy-duty components

Thermostat between 50°C and 300°C

Temperature indicator light
Even and fast heat distribution
Stands on 4 rubber feet

Hygienic design

Grilling surface: 36cm

Very durable construction

Griddle dimensions: W35.6 x D38.5cm

- HIGH QUALITY / LOW PRICES
- 24 / 7 SUPPORT & SERVICE
- **☑** IMMEDIATELY AVAILABLE FROM STOCK
- TECHNICAL DEPARTMENT & WARRANT
- **W** EXCELLENT CUSTOMER SATISFACTION