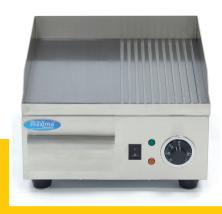

## **ELECTRIC GRIDDLE**

MODEL: 36CM HALF GROOVED

Packaging Material Carton box with foam

 HS Customs Code
 8516609000

 EAN Code
 8720365340024

 Article Number
 09365160

Griddle with satin finish Heavy-duty components

Thermostat between 50°C and 300°C

Temperature indicator light
Even and fast heat distribution
Stands on 4 rubber feet

Hygienic design

Grilling surface: 36cm

Very durable construction

Griddle dimensions: W35.6 x D38.5cm

- HIGH QUALITY / LOW PRICES
- 24 / 7 SUPPORT & SERVICE
- **☑** IMMEDIATELY AVAILABLE FROM STOCK
- TECHNICAL DEPARTMENT & WARRANT
- **W** EXCELLENT CUSTOMER SATISFACTION

Two adjustable thermostats: 50°C to 300°C

Half Smooth, half grooved surface

Stainless steel housing and drip tray