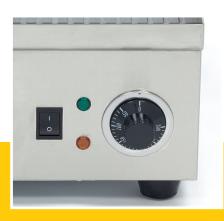

Packaging Material Carton box with foam

 HS Customs Code
 8516609000

 EAN Code
 8720365340024

 Article Number
 09365160

Griddle with satin finish Heavy-duty components

Thermostat between 50°C and 300°C

Temperature indicator light
Even and fast heat distribution
Stands on 4 rubber feet

Two adjustable thermostats: 50°C to 300°C

Half Smooth, half grooved surface

Stainless steel housing and drip tray