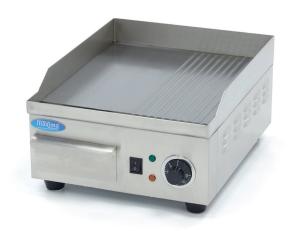

## **ELECTRIC GRIDDLE**

MODEL: 36CM HALF GROOVED

Packaging Material Carton box with foam

 HS Customs Code
 8516609000

 EAN Code
 8720365340024

 Article Number
 09365160

Griddle with satin finish Heavy-duty components

Thermostat between 50°C and 300°C

Temperature indicator light
Even and fast heat distribution
Stands on 4 rubber feet

Hygienic design

Grilling surface: 36cm

Very durable construction

Griddle dimensions: W35.6 x D38.5cm

- HIGH QUALITY / LOW PRICES
- 24 / 7 SUPPORT & SERVICE
- **☑** IMMEDIATELY AVAILABLE FROM STOCK
- TECHNICAL DEPARTMENT & WARRANT
- **W** EXCELLENT CUSTOMER SATISFACTION

Two adjustable thermostats: 50°C to 300°C

Half Smooth, half grooved surface

Stainless steel housing and drip tray