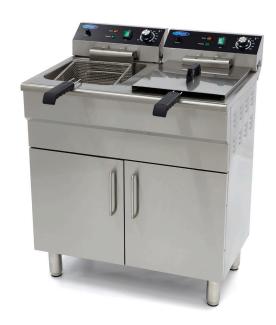

## ELECTRIC FRYER

MODEL: 2 X 16L WITH TAP & CABINET

Power 2 x 5000 Watt

**Connection** 400V / 50Hz / 3phase

Nett Weight25.0 KgGross Weight26.0 Kg

Machine DimensionsH950 x W580 x D430 mmPackaging DimensionsH950 x W785 x D580 mm

Temperature indicator light Heat resistant handle

Has a drain tap

Including cupboard for storage space

Grid for collecting frying residues

Stands on 4 rubber feet Very durable construction

Hygienic design

Min. oil capacity: 2 x 13,5L Max. oil capacity: 2 x 16L

Basket dimensions: W23,5 x D25,5 x H12cm

Capacity fries: 2 x 1,7kg

24 / 7 SUPPORT & SERVICE

**™** IMMEDIATELY AVAILABLE FROM STOCK

TECHNICAL DEPARTMENT & WARRANT\

EXCELLENT CUSTOMER SATISFACTION

Easy to dismantle and clean