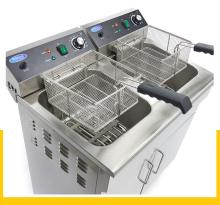

Temperature indicator light Heat resistant handle

Has a drain tap

Including cupboard for storage space

Grid for collecting frying residues

Stands on 4 rubber feet Very durable construction

Hygienic design

Min. oil capacity: 2 x 13,5L Max. oil capacity: 2 x 16L

Basket dimensions: W23,5 x D25,5 x H12cm

Capacity fries: 2 x 1,7kg

24 / 7 SUPPORT & SERVICE

**™** IMMEDIATELY AVAILABLE FROM STOCK

TECHNICAL DEPARTMENT & WARRANT\

EXCELLENT CUSTOMER SATISFACTION

Easy to dismantle and clean