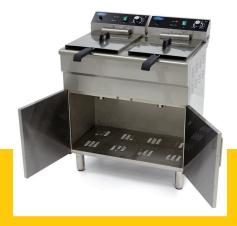

Temperature indicator light Heat resistant handle

Has a drain tap

Including cupboard for storage space

Grid for collecting frying residues

Stands on 4 rubber feet Very durable construction

Hygienic design

Min. oil capacity: 2 x 13,5L Max. oil capacity: 2 x 16L