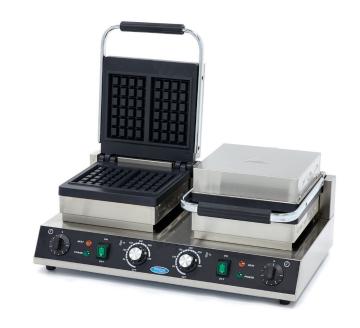

## WAFFLE MAKER

MODEL: CLASSIC DOUBLE

Packaging Material Carton Box with Foam

 HS Customs Code
 85166090

 EAN Code
 8719632124276

 Article Number
 09365106

High performance catering waffle maker

Available in single and double model

Classic form is ideal for Belgian Waffles

Thermostatic temperature control from 0 - 300

Thermostatic temperature control from 0 - 300°C Aluminum baking pan with non-stick coating

Stainless steel housing Easy to clean surface

- HIGH OLIALITY / LOW PRICES
- 24 / 7 SUPPORT & SERVICE
- **☑** IMMEDIATELY AVAILABLE FROM STOCK
- 🕍 TECHNICAL DEPARTMENT & WARRANTY
- EXCELLENT CUSTOMER SATISFACTION