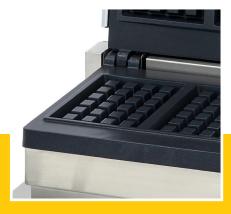

Thermostatic temperature control from 0 - 300

Thermostatic temperature control from 0 - 300°C Aluminum baking pan with non-stick coating

Stainless steel housing Easy to clean surface

- HIGH OLIALITY / LOW PRICES
- 24 / 7 SUPPORT & SERVICE
- **☑** IMMEDIATELY AVAILABLE FROM STOCK
- 🕍 TECHNICAL DEPARTMENT & WARRANTY
- EXCELLENT CUSTOMER SATISFACTION

Variable thermostat 0°C to 300°C

Aluminum baking pan with non-stick coating

Stainless steel housing