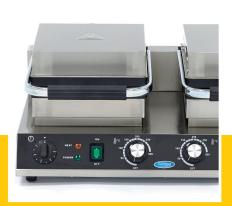

Thermostatic temperature control from 0 - 300

Thermostatic temperature control from 0 - 300°C Aluminum baking pan with non-stick coating

Stainless steel housing Easy to clean surface

- HIGH OLIALITY / LOW PRICES
- 24 / 7 SUPPORT & SERVICE
- **☑** IMMEDIATELY AVAILABLE FROM STOCK
- 🕍 TECHNICAL DEPARTMENT & WARRANTY
- EXCELLENT CUSTOMER SATISFACTION

Variable thermostat 0°C to 300°C

Aluminum baking pan with non-stick coating

Stainless steel housing