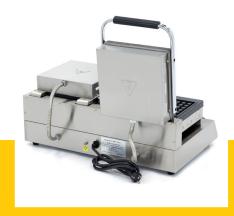

## WAFFLE MAKER

MODEL: CLASSIC DOUBLE

## **SPECIFICATIONS**

Power 2x 1600 Watt

**Connection** 230V / 50Hz / 1phase

Nett Weight 18.0 Kg Gross Weight 24.0 Kg

Machine DimensionsH270 x W630 x D380 mmPackaging DimensionsH330 x W680 x D470 mm

Packaging Volume 0.06 CBM

Packaging Material Carton Box with Foam

 HS Customs Code
 85166090

 EAN Code
 8719632124276

 Article Number
 09365106

High performance catering waffle maker

Available in single and double model

Classic form is ideal for Belgian Waffles

Thermostatic temperature control from 0 - 300

Thermostatic temperature control from 0 - 300°C Aluminum baking pan with non-stick coating

Stainless steel housing Easy to clean surface

- HIGH OLIALITY / LOW PRICES
- 24 / 7 SUPPORT & SERVICE
- **☑** IMMEDIATELY AVAILABLE FROM STOCK
- 🕍 TECHNICAL DEPARTMENT & WARRANTY
- EXCELLENT CUSTOMER SATISFACTION

Variable thermostat 0°C to 300°C

Aluminum baking pan with non-stick coating

Stainless steel housing