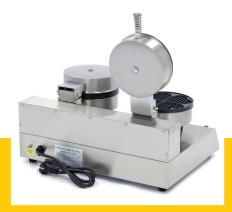

## WAFFLE MAKER

MODEL: HEARTS DOUBLE

Packaging Material Carton Box with Foam

 HS Customs Code
 85166090

 EAN Code
 8719632124245

 Article Number
 09365101

High performance catering waffle maker Available in single and double model Available with heart shape or classic waffle pattern Thermostatic temperature control from 0 - 300°C Aluminum baking pan with non-stick coating

Stainless steel housing Easy to clean surface

- HIGH QUALITY / LOW PRICES
- **24 / 7 SUPPORT & SERVICE**
- **☑** IMMEDIATELY AVAILABLE FROM STOCK
- 🕍 TECHNICAL DEPARTMENT & WARRANT\
- **W** EXCELLENT CUSTOMER SATISFACTION

Variable thermostat 0°C to 300°C

Aluminum baking pan with non-stick coating

Stainless steel housing