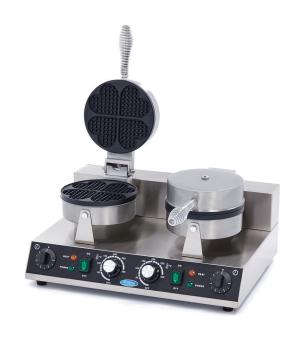

Packaging Material Carton Box with Foam

 HS Customs Code
 85166090

 EAN Code
 8719632124245

 Article Number
 09365101

High performance catering waffle maker Available in single and double model Available with heart shape or classic waffle pattern Thermostatic temperature control from 0 - 300°C Aluminum baking pan with non-stick coating

Stainless steel housing Easy to clean surface

- HIGH QUALITY / LOW PRICES
- **24 / 7 SUPPORT & SERVICE**
- **☑** IMMEDIATELY AVAILABLE FROM STOCK
- 🕍 TECHNICAL DEPARTMENT & WARRANT\
- **W** EXCELLENT CUSTOMER SATISFACTION

Variable thermostat 0°C to 300°C

Aluminum baking pan with non-stick coating

Stainless steel housing