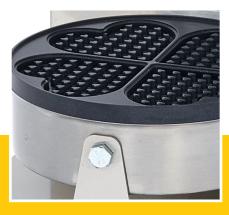

Packaging Material Carton Box with Foam

 HS Customs Code
 85166090

 EAN Code
 8719632124245

 Article Number
 09365101

High performance catering waffle maker Available in single and double model Available with heart shape or classic waffle pattern Thermostatic temperature control from 0 - 300°C Aluminum baking pan with non-stick coating

Variable thermostat 0°C to 300°C

Aluminum baking pan with non-stick coating

Stainless steel housing