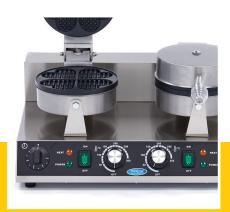

Packaging Material Carton Box with Foam

 HS Customs Code
 85166090

 EAN Code
 8719632124245

 Article Number
 09365101

High performance catering waffle maker Available in single and double model Available with heart shape or classic waffle pattern Thermostatic temperature control from 0 - 300°C Aluminum baking pan with non-stick coating

Stainless steel housing Easy to clean surface

- HIGH QUALITY / LOW PRICES
- **24 / 7 SUPPORT & SERVICE**
- **☑** IMMEDIATELY AVAILABLE FROM STOCK
- 🕍 TECHNICAL DEPARTMENT & WARRANT\
- **W** EXCELLENT CUSTOMER SATISFACTION

Variable thermostat 0°C to 300°C

Aluminum baking pan with non-stick coating

Stainless steel housing