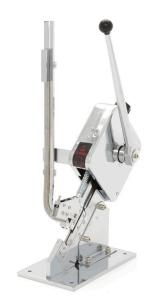

 HS Customs Code
 84385000

 EAN Code
 8719632129523

 Article Number
 09362220

Sausage clipper completely made of stainless steel
High-performance components
Wide base for optimal device stability
Simple operation via manual operation
The pressing force of the clips adjustable with knob
Can also be used to close plastic bags or nets

Fully made of stainless steel

Pressing force adjustable

Easy to clear