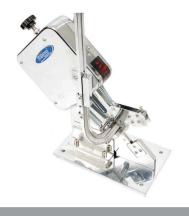

 HS Customs Code
 84385000

 EAN Code
 8719632129523

 Article Number
 09362220

Sausage clipper completely made of stainless steel
High-performance components
Wide base for optimal device stability
Simple operation via manual operation
The pressing force of the clips adjustable with knob
Can also be used to close plastic bags or nets

Fully made of stainless steel

Pressing force adjustable

Easy to clear