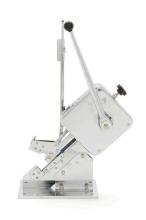

 HS Customs Code
 84385000

 EAN Code
 8719632129523

 Article Number
 09362220

Sausage clipper completely made of stainless steel
High-performance components
Wide base for optimal device stability
Simple operation via manual operation
The pressing force of the clips adjustable with knob
Can also be used to close plastic bags or nets

Fully made of stainless steel

Pressing force adjustable

Easy to clear