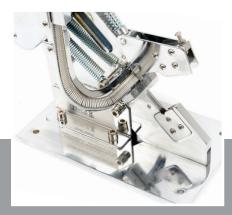

 HS Customs Code
 84385000

 EAN Code
 8719632129523

 Article Number
 09362220

Sausage clipper completely made of stainless steel
High-performance components
Wide base for optimal device stability
Simple operation via manual operation
The pressing force of the clips adjustable with knob
Can also be used to close plastic bags or nets

Fully made of stainless steel

Pressing force adjustable

Easy to clear