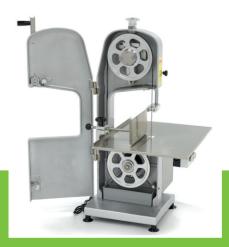

## **BONE SAW**

**MODEL: 1650 MM** 

0.34 CBM **Packaging Volume** 

Packaging Material Carton Box with Foam

84385000 **HS Customs Code** EAN Code 8719632125785 **Article Number** 09362200

Powerful bone saw for catering and butcher shop

Perfect for professional use

Housing made of anodized aluminium

Easy to operate

High quality, heavy duty motor for continuous use

Suitable for sawing frozen products Spacious table with calibration plate Equipped with attached meat pusher Tension of the saw blade is adjustable

Easy to open to clean the saw

Saw length: 1650 mm Width saw: 16 mm Saw thickness: 0.5 mm

Cutting thickness: 5 to 155 mm Diameter drive wheel: 210 mm

24 / 7 SUPPORT & SERVICE

**™** IMMEDIATELY AVAILABLE FROM STOCK