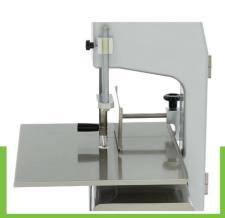

Housing made of anodized aluminium

Easy to operate

High quality, heavy duty motor for continuous use

Suitable for sawing frozen products Spacious table with calibration plate Equipped with attached meat pusher Tension of the saw blade is adjustable

Easy to open to clean the saw

Saw length: 1650 mm Width saw: 16 mm Saw thickness: 0.5 mm

Cutting thickness: 5 to 155 mm Diameter drive wheel: 210 mm

24 / 7 SUPPORT & SERVICE

**™** IMMEDIATELY AVAILABLE FROM STOCK