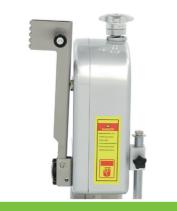

Housing made of anodized aluminium

Easy to operate

High quality, heavy duty motor for continuous use

Suitable for sawing frozen products Spacious table with calibration plate Equipped with attached meat pusher Tension of the saw blade is adjustable

Easy to open to clean the saw

Saw length: 1650 mm Width saw: 16 mm Saw thickness: 0.5 mm

Cutting thickness: 5 to 155 mm Diameter drive wheel: 210 mm

24 / 7 SUPPORT & SERVICE

**™** IMMEDIATELY AVAILABLE FROM STOCK