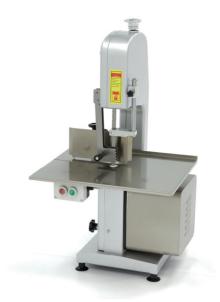

## **BONE SAW**

**MODEL: 1650 MM** 

## **SPECIFICATIONS**

Power 750 Watt

Connection 230V / 50Hz / 1Phase

**Nett Weight** 42.0 Kg **Gross Weight** 52.0 Kg

**Machine Dimensions** H920 x W550 x D500 mm H980 x W590 x D590 mm Packaging Dimensions

Housing made of anodized aluminium

Easy to operate

High quality, heavy duty motor for continuous use

Suitable for sawing frozen products Spacious table with calibration plate Equipped with attached meat pusher Tension of the saw blade is adjustable

Easy to open to clean the saw

Saw length: 1650 mm Width saw: 16 mm Saw thickness: 0.5 mm

Cutting thickness: 5 to 155 mm Diameter drive wheel: 210 mm

24 / 7 SUPPORT & SERVICE

**™** IMMEDIATELY AVAILABLE FROM STOCK