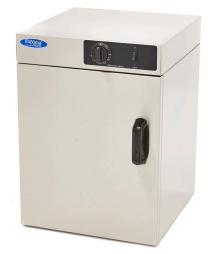

## PLATE WARMING CABINET

MODEL: 30

Compact size warming cabinet for professional use Complete stainless steel housing Spacious passage for plates up to 32 cm Extensive loading space of up to 30 plates Height adjustable intermediate Convenient and easy to handle operation Temperature infinitely adjustable from 30°C to 85°C Easy to clean

## Temperature infinitely adjustable with knob from 30°C to 85°C