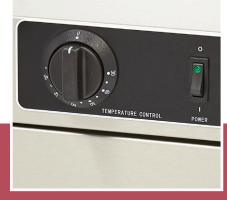

Compact size warming cabinet for professional use Complete stainless steel housing Spacious passage for plates up to 32 cm Extensive loading space of up to 30 plates Height adjustable intermediate Convenient and easy to handle operation Temperature infinitely adjustable from 30°C to 85°C Easy to clean

## Temperature infinitely adjustable with knob from 30°C to 85°C