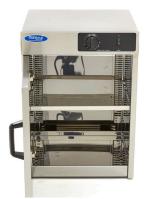

Compact size warming cabinet for professional use Complete stainless steel housing Spacious passage for plates up to 32 cm Extensive loading space of up to 30 plates Height adjustable intermediate Convenient and easy to handle operation Temperature infinitely adjustable from 30°C to 85°C Easy to clean

Spacious passage for plates up to 32 cm

Completely made of stainless steel