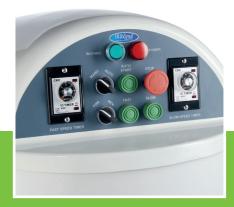

Metal housing with durable coating

Axle and spiral made of stainless steel

Complete with timers Protective metal guard With safety switch

Stands on wheels and adjustable feet

Easy to clean

Spiral speeds: 126 and 252 RPM

Bowl speed: 17 RPM

Min. dough quantity: 30 Kg Max. dough quantity: 80 Kg

24 / 7 SUPPORT & SERVICE

**☑** IMMEDIATELY AVAILABLE FROM STOCK

TECHNICAL DEPARTMENT & WARRANT\

**™** EXCELLENT CUSTOMER SATISFACTION