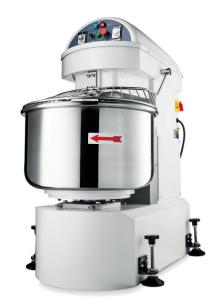

## SPIRAL DOUGH KNEADER

MODEL: MSM 130L

Packaging Material Wooden Box with Foam

 HS Customs Code
 84381010

 EAN Code
 8719632120315

 Article Number
 09361130

Professional spiral mixer

Dough kneader with very strong motor

With drive chain and v-belts

Metal housing with durable coating

Axle and spiral made of stainless steel

Complete with timers Protective metal guard With safety switch

Stands on wheels and adjustable feet

Easy to clean

Spiral speeds: 126 and 252 RPM

Bowl speed: 17 RPM

Min. dough quantity: 30 Kg Max. dough quantity: 80 Kg

24 / 7 SUPPORT & SERVICE

**☑** IMMEDIATELY AVAILABLE FROM STOCK

TECHNICAL DEPARTMENT & WARRANT\

**™** EXCELLENT CUSTOMER SATISFACTION

Axle and spiral made of stainless steel

Easy to operate, complete with timers

130.0L stainless steel bowl ø 70 x 35 (h) cm