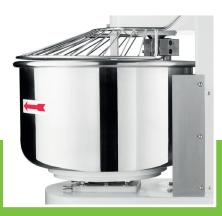

Axle and spiral made of stainless steel

Easy to operate, complete with timers

130.0L stainless steel bowl ø 70 x 35 (h) cm