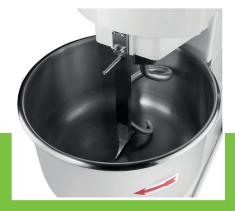

Axle and spiral made of stainless steel

Easy to operate, complete with timers

130.0L stainless steel bowl ø 70 x 35 (h) cm