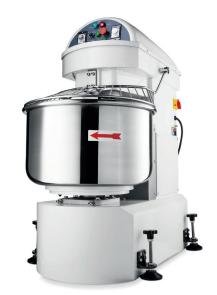

Packaging Material Wooden Box with Foam

 HS Customs Code
 8438100090

 EAN Code
 8719632129554

 Article Number
 09361100

Professional spiral mixer

Dough kneader with very strong motor

With drive chain and v-belts

Metal housing with durable coating

Axle and spiral made of stainless steel

Complete with timers Protective metal guard With safety switch

Stands on four rubber feet

Easy to clean

Spiral speeds: 126 and 252 RPM Bowl speed: 12.6 and 25.2 RPM Min. dough capacity: 30 kg Max. dough capacity: 64 kg

100.0L stainless steel bowl ø 65 x 35 (h) cm