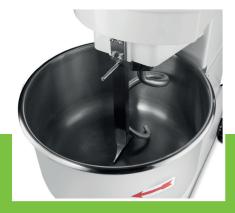

Metal housing with durable coating

Axle and spiral made of stainless steel

Complete with timers Protective metal guard With safety switch

Stands on four rubber feet

Easy to clean

Spiral speeds: 126 and 252 RPM Bowl speed: 12.6 and 25.2 RPM Min. dough capacity: 30 kg Max. dough capacity: 64 kg

100.0L stainless steel bowl ø 65 x 35 (h) cm