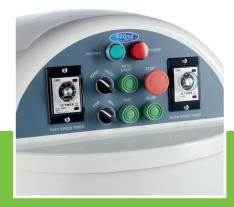

Metal housing with durable coating

Axle and spiral made of stainless steel

Complete with timers Protective metal guard With safety switch

Stands on four rubber feet

Easy to clean

Spiral speeds: 126 and 252 RPM Bowl speed: 12.6 and 25.2 RPM Min. dough capacity: 30 kg Max. dough capacity: 64 kg

Max. flour capacity: 40 kg

24 / 7 SUPPORT & SERVICE

**☑** IMMEDIATELY AVAILABLE FROM STOCK

TECHNICAL DEPARTMENT & WARRANT\

EXCELLENT CUSTOMER SATISFACTION

Axle and spiral made of stainless steel

Easy to operate, complete with timers