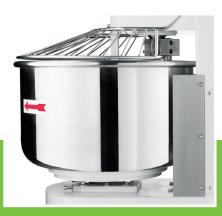

Metal housing with durable coating

Axle and spiral made of stainless steel

Complete with timers Protective metal guard With safety switch

Stands on four rubber feet

Easy to clean

Spiral speeds: 126 and 252 RPM Bowl speed: 12.6 and 25.2 RPM Min. dough capacity: 30 kg Max. dough capacity: 64 kg

100.0L stainless steel bowl ø 65 x 35 (h) cm