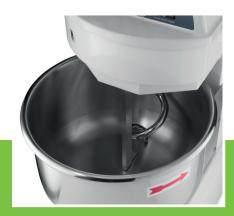

Metal housing with durable coating

Axle and spiral made of stainless steel

Complete with timers

Protective metal guard

With safety switch

Stands on four rubber feet

Easy to clean

Spiral speeds: 120 and 240 RPM Bowl speed: 15 and 30 RPM Min. dough quantity: 20 Kg Max. dough quantity: 48 Kg