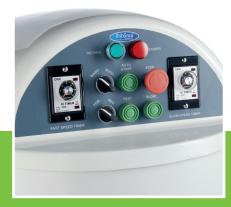

Metal housing with durable coating

Axle and spiral made of stainless steel

Complete with timers

Protective metal guard

With safety switch

Stands on four rubber feet

Easy to clean

Spiral speeds: 120 and 240 RPM Bowl speed: 15 and 30 RPM Min. dough quantity: 20 Kg Max. dough quantity: 48 Kg

Easy to operatie, complete with timers