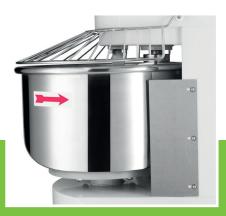

Metal housing with durable coating

Axle and spiral made of stainless steel

Complete with timers

Protective metal guard

With safety switch

Stands on four rubber feet

Easy to clean

Spiral speeds: 120 and 240 RPM Bowl speed: 15 and 30 RPM Min. dough quantity: 20 Kg Max. dough quantity: 48 Kg

- 🔟 HIGH QUALITY / LOW PRICES
- 24 / 7 SUPPORT & SERVICE
- **MATERIAL PROPERTY AVAILABLE FROM STOCK**
- TECHNICAL DEPARTMENT & WARRANT
- **W** EXCELLENT CUSTOMER SATISFACTION

Axle and spiral made of stainless steel