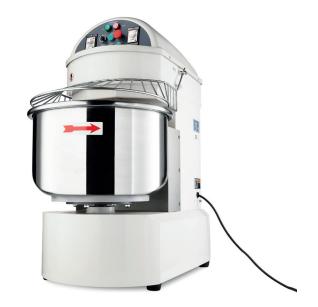

## SPIRAL DOUGH KNEADER

MODEL: MSM 75L

## **SPECIFICATIONS**

Power 2400 Watt

**Connection** 400V / 50Hz / 3Phase

Nett Weight 204.0 Kg Gross Weight 230.0 Kg

Machine DimensionsH1142 x W580 x D920 mmPackaging DimensionsH1640 x W835 x D1290 mm

Packaging Volume 1.75 CBM

Packaging Material Wooden Box with Foam

 HS Customs Code
 84381010

 EAN Code
 8719632120308

 Article Number
 09361080

Professional spiral mixer

Dough kneader with very strong motor

With drive chain and v-belts

Metal housing with durable coating

Axle and spiral made of stainless steel

Complete with timers

Protective metal guard

With safety switch

Stands on four rubber feet

Easy to clean

Spiral speeds: 120 and 240 RPM Bowl speed: 15 and 30 RPM Min. dough quantity: 20 Kg Max. dough quantity: 48 Kg