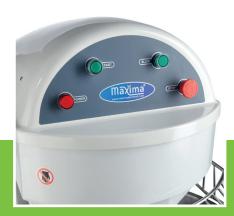

Metal housing with durable coating

Axle and spiral made of stainless steel

Protective metal guard

With safety switch

Stands on adjustable feet

Two speeds: 126 and 252 RPM Bowl speed: 12.6 and 25.2 RPM

Min. Dough capacity: 20 kg Max. Dough capacity: 38 kg Max. Flour capacity: 24 kg