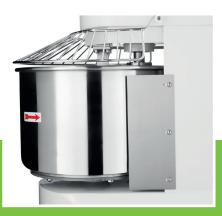

Metal housing with durable coating

Axle and spiral made of stainless steel

Protective metal guard

With safety switch

Stands on adjustable feet

Two speeds: 126 and 252 RPM Bowl speed: 12.6 and 25.2 RPM

Min. Dough capacity: 20 kg Max. Dough capacity: 38 kg Max. Flour capacity: 24 kg

Easy to operatie

60.0L stainless steel bowl ø 50 x 33 (h) cm