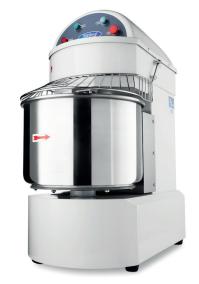

## SPIRAL DOUGH KNEADER

MODEL: MSM 60L

Packaging Material Wooden Box With Foam

 HS Customs Code
 8438100090

 EAN Code
 8719632129547

 Article Number
 09361060

Professional spiral mixer

Dough kneader with very strong motor

With drive chain and v-belts

Metal housing with durable coating

Axle and spiral made of stainless steel

Protective metal guard

With safety switch

Stands on adjustable feet

Two speeds: 126 and 252 RPM Bowl speed: 12.6 and 25.2 RPM

Min. Dough capacity: 20 kg Max. Dough capacity: 38 kg Max. Flour capacity: 24 kg

Easy to operatie

60.0L stainless steel bowl ø 50 x 33 (h) cm