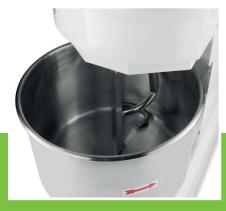

Metal housing with durable coating

Axle and spiral made of stainless steel

Protective metal guard

With safety switch

Stands on adjustable feet

Two speeds: 126 and 252 RPM Bowl speed: 12.6 and 25.2 RPM

Min. Dough capacity: 20 kg Max. Dough capacity: 38 kg Max. Flour capacity: 24 kg

- HIGH QUALITY / LOW PRICES
- **24 / 7 SUPPORT & SERVICE**
- **☑** IMMEDIATELY AVAILABLE FROM STOCK
- 🕍 TECHNICAL DEPARTMENT & WARRANT\
- EXCELLENT CUSTOMER SATISFACTION

Axle and spiral made of stainless steel