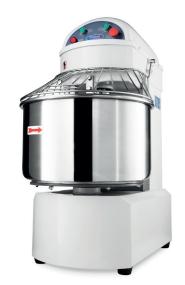

## SPIRAL DOUGH KNEADER

MODEL: MSM 50L

Packaging Material Wooden Box With Foam

 HS Customs Code
 84381010

 EAN Code
 8719632122715

 Article Number
 09361050

Professional spiral mixer

Dough kneader with very strong motor

With drive chain and v-belts

Metal housing with durable coating

Axle and spiral made of stainless steel

Protective metal guard With safety switch

Stands on adjustable feet Spiral speeds: 120 & 240 RPM Bowl speed: 15 & 30 RPM

Min. dough quantity: 15 Kg Max. dough quantity: 32 Kg

Easy to operatie

50.0L stainless steel bowl of Ø 50 x 30 (h) cm