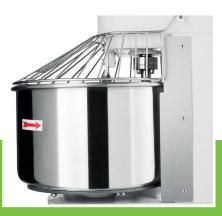

Metal housing with durable coating

Axle and spiral made of stainless steel

Protective metal guard With safety switch

Stands on adjustable feet Spiral speeds: 120 & 240 RPM Bowl speed: 15 & 30 RPM

Min. dough quantity: 15 Kg Max. dough quantity: 32 Kg

Easy to operatie

50.0L stainless steel bowl of Ø 50 x 30 (h) cm