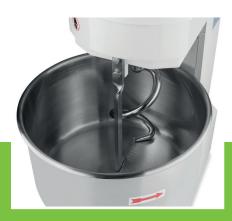

Metal housing with durable coating

Axle and spiral made of stainless steel

Protective metal guard With safety switch

Stands on adjustable feet Spiral speeds: 120 & 240 RPM Bowl speed: 15 & 30 RPM

Min. dough quantity: 15 Kg Max. dough quantity: 32 Kg

- HIGH QUALITY / LOW PRICES
- 24 / 7 SUPPORT & SERVICE
- **☑** IMMEDIATELY AVAILABLE FROM STOCK
- 🔟 TECHNICAL DEPARTMENT & WARRANT\
- **™** EXCELLENT CUSTOMER SATISFACTION

Axle and spiral made of stainless steel