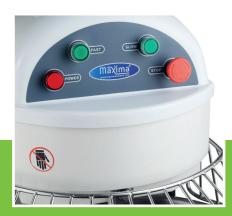

achine DimensionsH1052 x W532 x D800 mmPackaging DimensionsH1190 x W600 x D930 mm

Packaging Volume 0.66 CBM

Packaging Material Wooden Box With Foam

 HS Customs Code
 84381010

 EAN Code
 8719632122715

 Article Number
 09361050

Professional spiral mixer

Dough kneader with very strong motor

With drive chain and v-belts

Metal housing with durable coating

Axle and spiral made of stainless steel

Protective metal guard With safety switch

Stands on adjustable feet Spiral speeds: 120 & 240 RPM Bowl speed: 15 & 30 RPM

Min. dough quantity: 15 Kg Max. dough quantity: 32 Kg

- HIGH QUALITY / LOW PRICES
- 24 / 7 SUPPORT & SERVICE
- **☑** IMMEDIATELY AVAILABLE FROM STOCK
- 🔟 TECHNICAL DEPARTMENT & WARRANT\
- **™** EXCELLENT CUSTOMER SATISFACTION





Axle and spiral made of stainless steel



Easy to operatie



50.0L stainless steel bowl of Ø 50 x 30 (h) cm