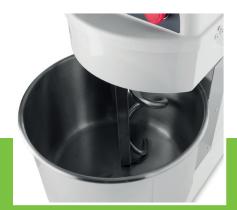

| EAN Code             |
| Article Number       |

1500 Watt 230V / 50Hz / 1Phase 106.0 Kg 127.0 Kg H886 x W432 x D725 mm H1030 x W500 x D850 mm 0.44 CBM Wooden Box With Foam 84381010 8719632122708 09361030



Professional spiral mixer Dough kneader with very strong motor With drive chain and v-belts Metal housing with durable coating Axle and spiral made of stainless steel Protective metal guard With safety switch Stands on four rubber feet Easy to clean Spiral speeds: 110 & 240 RPM Bowl speeds: 10 & 20 RPM

Min. dough quantity: 10 Kg Max. dough quantity: 19 Kg

- 🐱 HIGH QUALITY / LOW PRICES
- 🖼 24 / 7 SUPPORT & SERVICE
- MMEDIATELY AVAILABLE FROM STOCK
- 🐱 TECHNICAL DEPARTMENT & WARRANT
- 🖬 EXCELLENT CUSTOMER SATISFACTION





Axle and spiral made of stainless steel



Easy to operatie



## 30.0L stainless steel bowl of Ø 41 x 27 (h) cm