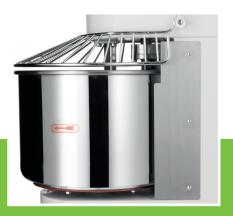

Volume     |
| Packaging Material   |
| HS Customs Code      |
| EAN Code             |
| Article Number       |

1500 Watt 230V / 50Hz / 1Phase 106.0 Kg 127.0 Kg H886 x W432 x D725 mm H1030 x W500 x D850 mm 0.44 CBM Wooden Box With Foam 84381010 8719632122708 09361030



Professional spiral mixer Dough kneader with very strong motor With drive chain and v-belts Metal housing with durable coating Axle and spiral made of stainless steel Protective metal guard With safety switch Stands on four rubber feet Easy to clean Spiral speeds: 110 & 240 RPM Bowl speeds: 10 & 20 RPM

Min. dough quantity: 10 Kg Max. dough quantity: 19 Kg

- 🐱 HIGH QUALITY / LOW PRICES
- 🖼 24 / 7 SUPPORT & SERVICE
- MMEDIATELY AVAILABLE FROM STOCK
- 🐱 TECHNICAL DEPARTMENT & WARRANT
- 🖬 EXCELLENT CUSTOMER SATISFACTION





Axle and spiral made of stainless steel



Easy to operatie



## 30.0L stainless steel bowl of Ø 41 x 27 (h) cm