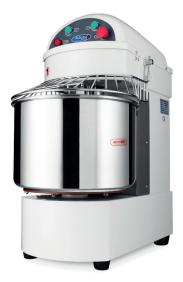

## SPIRAL DOUGH KNEADER

MODEL: MSM 30L

1500 Watt 230V / 50Hz / 1Phase 106.0 Kg 127.0 Kg H886 x W432 x D725 mm H1030 x W500 x D850 mm 0.44 CBM Wooden Box With Foam 84381010 8719632122708 09361030

Professional spiral mixer Dough kneader with very strong motor With drive chain and v-belts Metal housing with durable coating Axle and spiral made of stainless steel Protective metal guard With safety switch Stands on four rubber feet Easy to clean Spiral speeds: 110 & 240 RPM Bowl speeds: 10 & 20 RPM