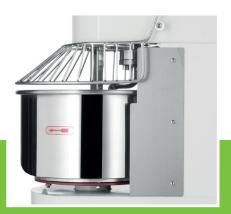

1100 Watt 230V / 50Hz / 1Phase 90.0 Kg 110.0 Kg H853 x W427 x D675 mm H1000 x W480 x D790 mm 0.38 CBM Wooden Box With Foam 84381010 8719632122692 09361020

Professional spiral mixer Dough kneader with very strong motor With drive chain and v-belts Metal housing with durable coating Axle and spiral made of stainless steel Protective metal guard With safety switch Stands on four rubber feet Easy to clean Spiral speeds: 110 & 240 RPM Bowl speeds: 10 & 20 RPM

Easy to operatie

20.0L stainless steel bowl of Ø 36 x 20 (h) cm