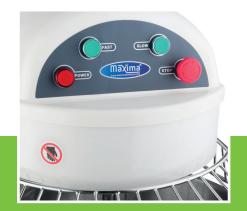

Material   |
| HS Customs Code      |
| EAN Code             |
| Article Number       |

1100 Watt 230V / 50Hz / 1Phase 90.0 Kg 110.0 Kg H853 x W427 x D675 mm H1000 x W480 x D790 mm 0.38 CBM Wooden Box With Foam 84381010 8719632122692 09361020



Professional spiral mixer Dough kneader with very strong motor With drive chain and v-belts Metal housing with durable coating Axle and spiral made of stainless steel Protective metal guard With safety switch Stands on four rubber feet Easy to clean Spiral speeds: 110 & 240 RPM Bowl speeds: 10 & 20 RPM

Min. dough quantity: 6 Kg Max. dough quantity: 13 Kg

- 🐱 HIGH QUALITY / LOW PRICES
- 날 24 / 7 SUPPORT & SERVICE
- MMEDIATELY AVAILABLE FROM STOCK
- Markant & WARRANT
- EXCELLENT CUSTOMER SATISFACTION





Axle and spiral made of stainless steel



Easy to operatie



20.0L stainless steel bowl of Ø 36 x 20 (h) cm