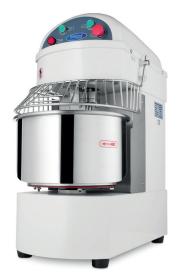

## SPIRAL DOUGH KNEADER

MODEL: MSM 20L

1100 Watt 230V / 50Hz / 1Phase 90.0 Kg 110.0 Kg H853 x W427 x D675 mm H1000 x W480 x D790 mm 0.38 CBM Wooden Box With Foam 84381010 8719632122692 09361020

Professional spiral mixer Dough kneader with very strong motor With drive chain and v-belts Metal housing with durable coating Axle and spiral made of stainless steel Protective metal guard With safety switch Stands on four rubber feet Easy to clean Spiral speeds: 110 & 240 RPM Bowl speeds: 10 & 20 RPM