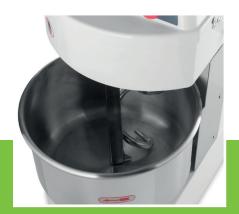

Min. dough quantity: 6 Kg Max. dough quantity: 13 Kg

- 🐱 HIGH QUALITY / LOW PRICES
- 날 24 / 7 SUPPORT & SERVICE
- MMEDIATELY AVAILABLE FROM STOCK
- Markant & WARRANT
- EXCELLENT CUSTOMER SATISFACTION

Axle and spiral made of stainless steel

Easy to operatie

20.0L stainless steel bowl of Ø 36 x 20 (h) cm